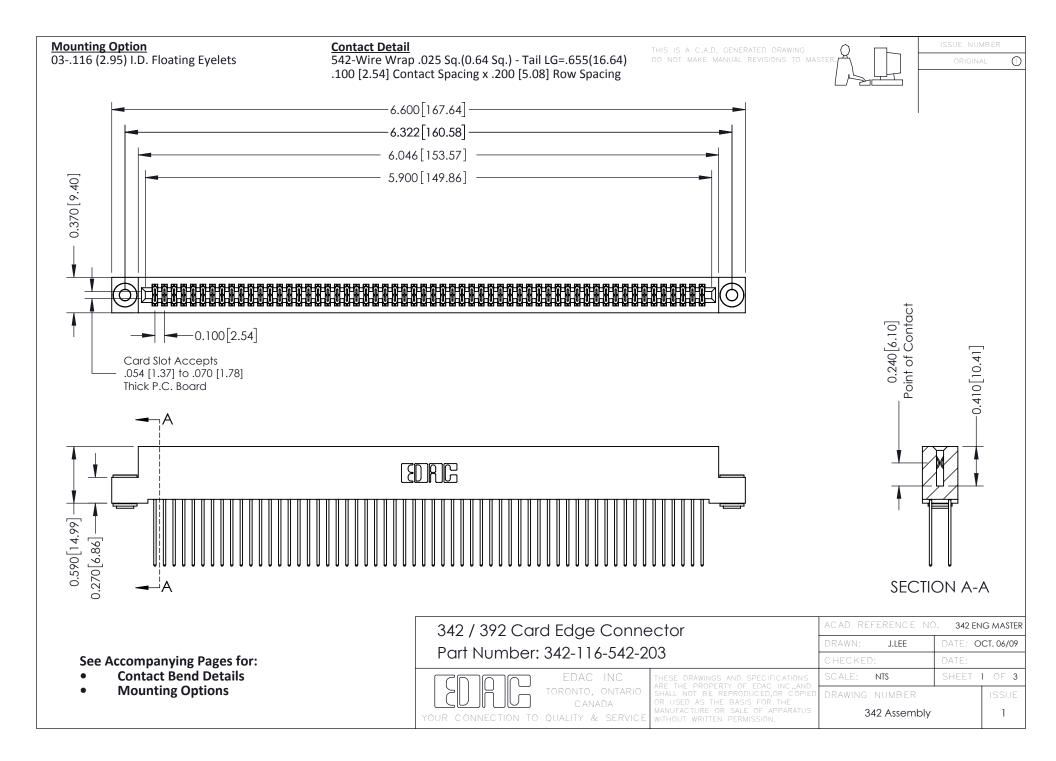

THIS IS A C.A.D. GENERATED DRAWING DO NOT MAKE MANUAL REVISIONS TO MASTER. ISSUE NUMBER

ORIGINAL

1



| 342 / 392 Series Card Edge Connector<br>Contact Bend Detail |                                                                                                                                                                                                  | ACAD REFERENCE NO. 342 ENG MASTER |             |                  |        |
|-------------------------------------------------------------|--------------------------------------------------------------------------------------------------------------------------------------------------------------------------------------------------|-----------------------------------|-------------|------------------|--------|
|