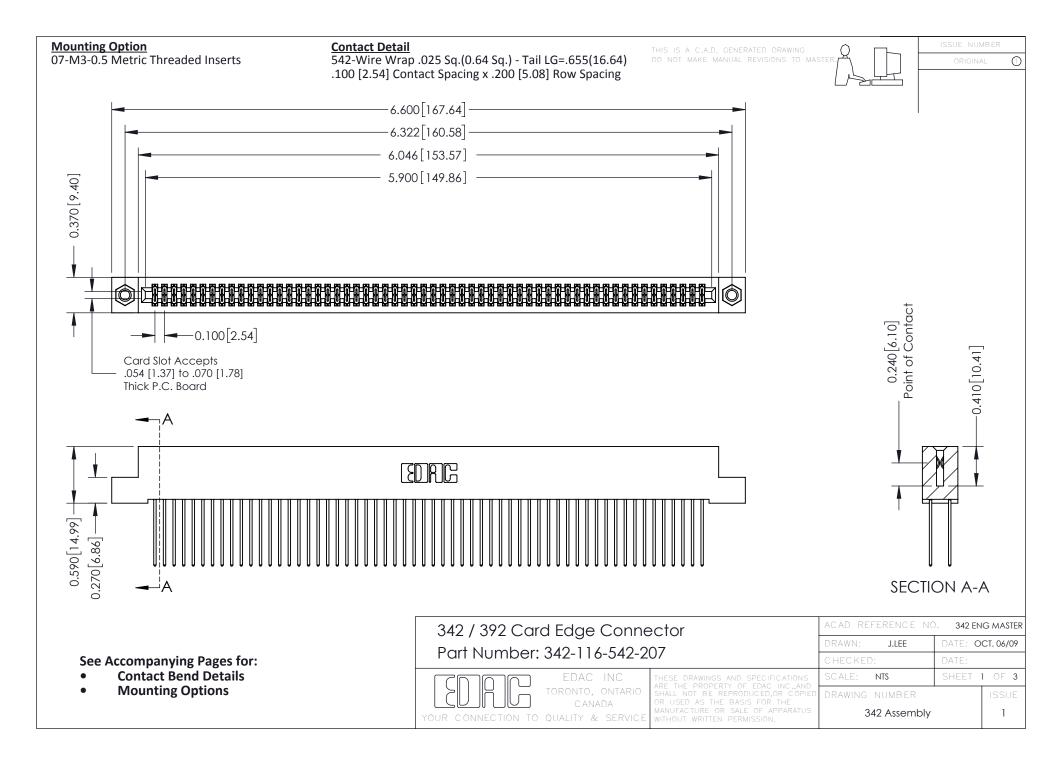

THIS IS A C.A.D. GENERATED DRAWING DO NOT MAKE MANUAL REVISIONS TO MASTER. ISSUE NUMBER

ORIGINAL

1



| 342 / 392 Series Card Edge Connector<br>Contact Bend Detail |                                                                                                                                                                                                  | ACAD REFERENCE NO. 342 ENG MASTER |             |                  |        |
|-------------------------------------------------------------|--------------------------------------------------------------------------------------------------------------------------------------------------------------------------------------------------|-----------------------------------|-------------|------------------|--------|
|