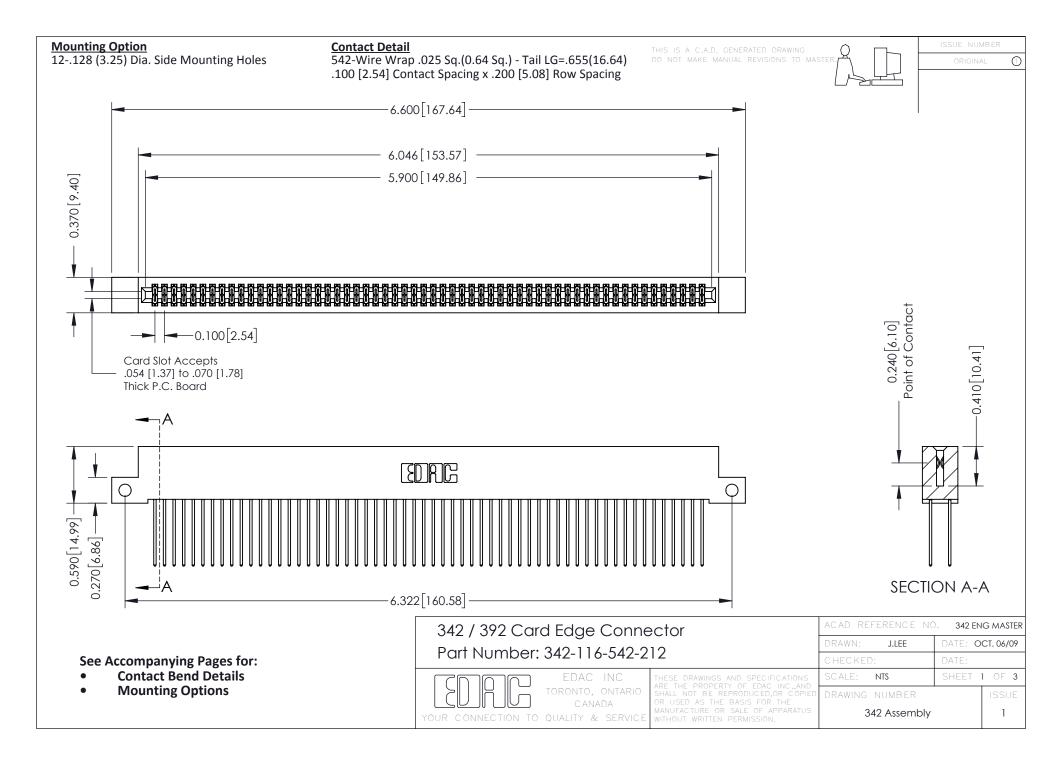

THIS IS A C.A.D. GENERATED DRAWING DO NOT MAKE MANUAL REVISIONS TO MASTER. ISSUE NUMBER

ORIGINAL

1



| 342 / 392 Series Card Edge Connector<br>Contact Bend Detail |                                                                                                                                                                                                  | ACAD REFERENCE NO. 342 ENG MASTER |             |                  |        |
|-------------------------------------------------------------|--------------------------------------------------------------------------------------------------------------------------------------------------------------------------------------------------|-----------------------------------|-------------|------------------|--------|
|