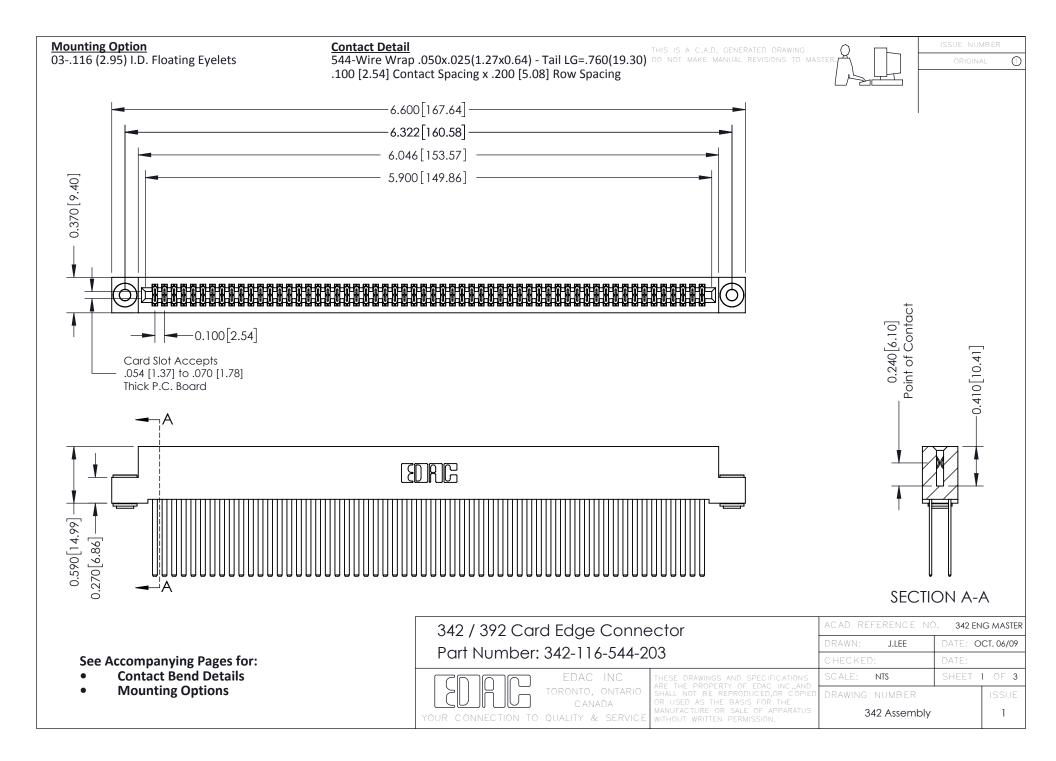

THIS IS A C.A.D. GENERATED DRAWING DO NOT MAKE MANUAL REVISIONS TO MASTER. ISSUE NUMBER

ORIGINAL

1



| 342 / 392 Series Card Edge Connector<br>Contact Bend Detail |                                                                                                                                                                                                  | ACAD REFERENCE NO. 342 ENG MASTER |             |                  |        |
|-------------------------------------------------------------|--------------------------------------------------------------------------------------------------------------------------------------------------------------------------------------------------|-----------------------------------|-------------|------------------|--------|
|