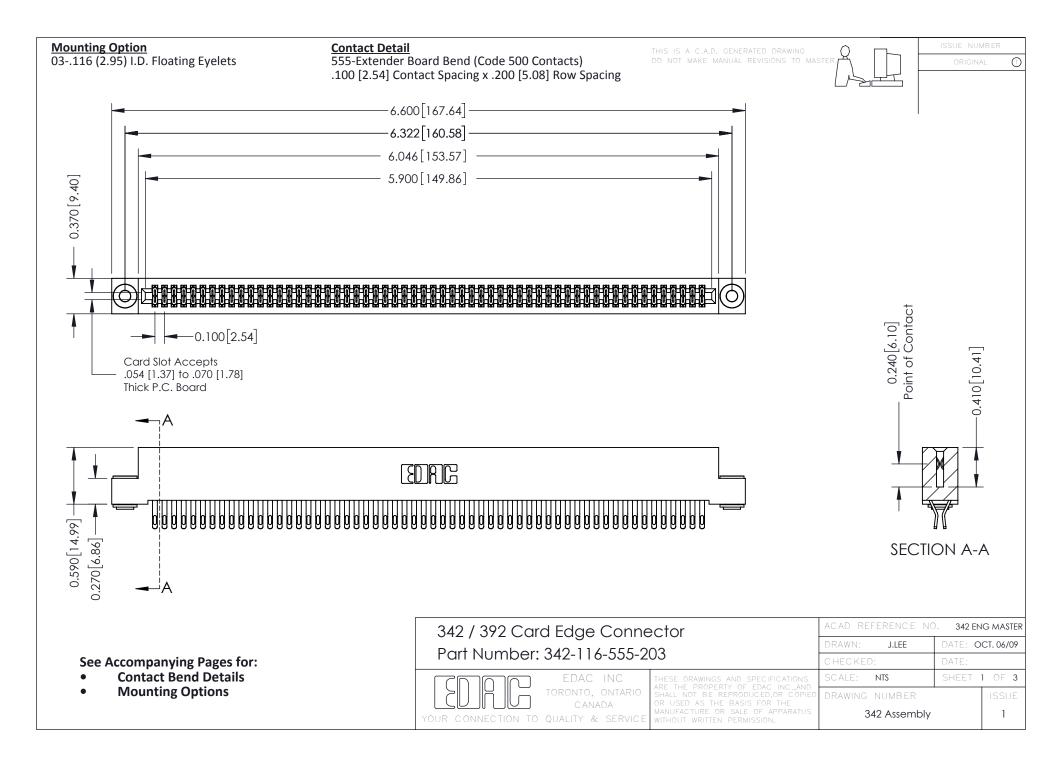

THIS IS A C.A.D. GENERATED DRAWING DO NOT MAKE MANUAL REVISIONS TO MASTER. ISSUE NUMBER

ORIGINAL

1



| 342 / 392 Series Card Edge Connector<br>Contact Bend Detail |                                                                                                                                                                                                  | ACAD REFERENCE NO. 342 ENG MASTER |             |                  |        |
|-------------------------------------------------------------|--------------------------------------------------------------------------------------------------------------------------------------------------------------------------------------------------|-----------------------------------|-------------|------------------|--------|
|