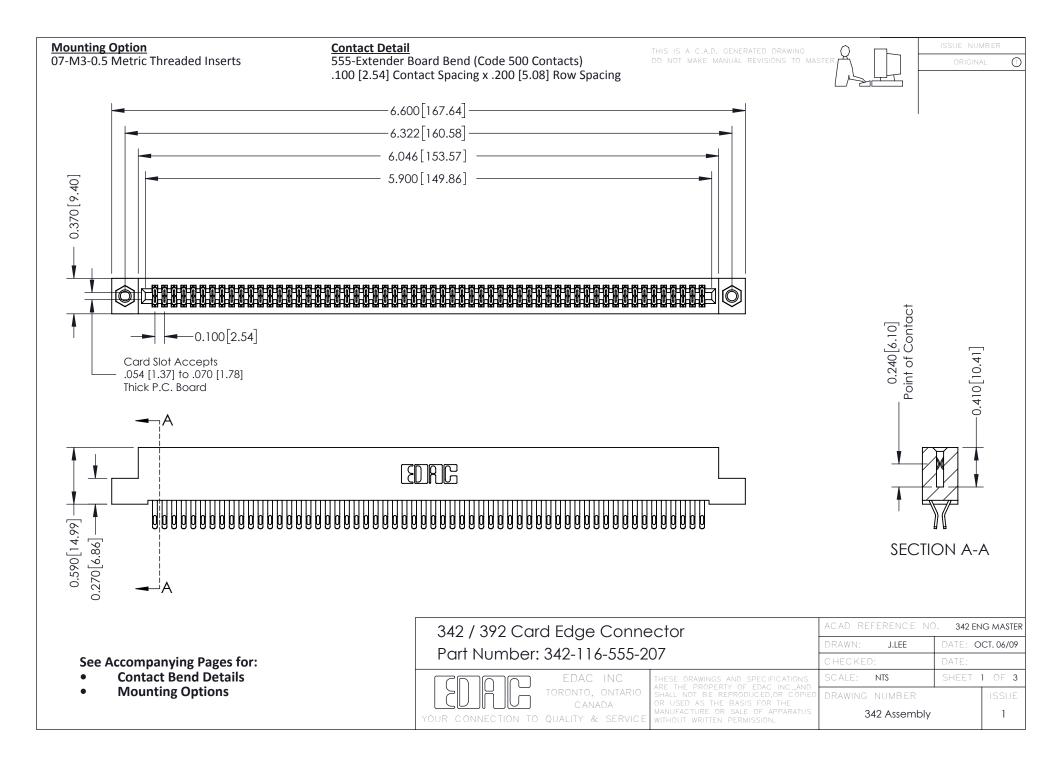

THIS IS A C.A.D. GENERATED DRAWING DO NOT MAKE MANUAL REVISIONS TO MASTER. ISSUE NUMBER

ORIGINAL

1



| 342 / 392 Series Card Edge Connector<br>Contact Bend Detail |                                                                                                                                                                                                  | ACAD REFERENCE NO. 342 ENG MASTER |             |                  |        |
|-------------------------------------------------------------|--------------------------------------------------------------------------------------------------------------------------------------------------------------------------------------------------|-----------------------------------|-------------|------------------|--------|
|