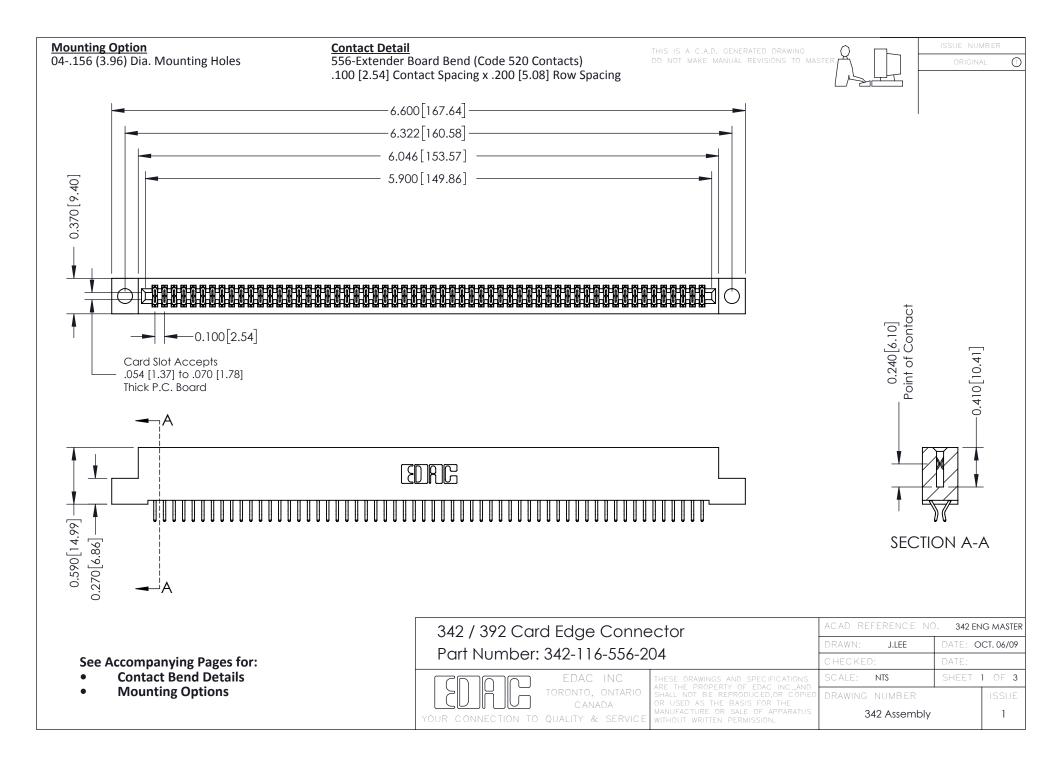

THIS IS A C.A.D. GENERATED DRAWING DO NOT MAKE MANUAL REVISIONS TO MASTER. ISSUE NUMBER

ORIGINAL

1



| 342 / 392 Series Card Edge Connector<br>Contact Bend Detail |                                                                                                                                                                                                  | ACAD REFERENCE NO. 342 ENG MASTER |             |                  |        |
|-------------------------------------------------------------|--------------------------------------------------------------------------------------------------------------------------------------------------------------------------------------------------|-----------------------------------|-------------|------------------|--------|
|