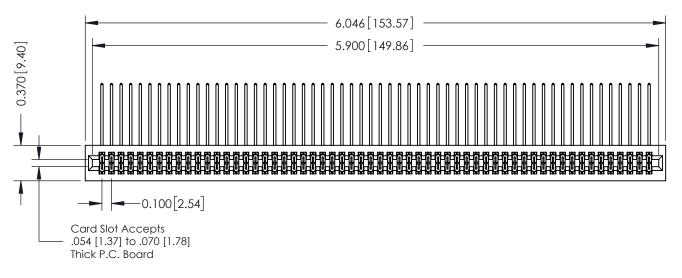

342 / 392 Card Edge Connector Part Number: 342-116-558-201

| ACAD REFERENCE NO. 342 ENG MASTER |                  |  |  |  |
|-----------------------------------|------------------|--|--|--|
| DRAWN: J.LEE                      | DATE: OCT. 06/09 |  |  |  |
| CHECKED:                          | DATE:            |  |  |  |
| SCALE: NTS                        | SHEET 1 OF 3     |  |  |  |
| DRAWING NUMBER                    | ISSUE            |  |  |  |

342 Assembly

THIS IS A C.A.D. GENERATED DRAWING DO NOT MAKE MANUAL REVISIONS TO MASTER. ISSUE NUMBER

ORIGINAL

1

| 342 / 392 Series Card Edge Connector<br>Contact Bend Detail |                                                                                                                                   | ACAD REFERENCE NO. 342 ENG MASTER |             |                  |        |
|-------------------------------------------------------------|-----------------------------------------------------------------------------------------------------------------------------------|-----------------------------------|-------------|------------------|--------|
|                                                             |                                                                                                                                   | DRAWN:                            | J.LEE       | DATE: OCT. 06/09 |        |
|                                                             |                                                                                                                                   | CHECKED:                          |             | DATE:            |        |
| EDAC INC                                                    | ARE THE PROPERTY OF EDAC INC.,AND SHALL NOT BE REPRODUCED,OR COPIED OR USED AS THE BASIS FOR THE MANUFACTURE OR SALE OF APPARATUS | SCALE:                            | NTS         | SHEET :          | 2 OF 3 |
| TORONTO, ONTARIO                                            |                                                                                                                                   | DRAWING                           | NUMBER      |                  | ISSUE  |
| YOUR CONNECTION TO QUALITY & SERVICE                        |                                                                                                                                   | 3                                 | 42 Assembly |                  | 1      |