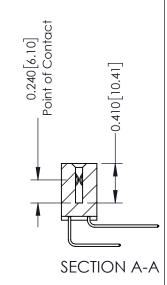

**Mounting Option** 01-No Mounting Lugs **Contact Detail** 

558-90 Degree Bend (Code 541 Contacts) .100 [2.54] Contact Spacing x .200 [5.08] Row Spacing

**See Accompanying Pages for:** 

- **Contact Bend Details**
- **Mounting Options**

342 Assembly

THIS IS A C.A.D. GENERATED DRAWING DO NOT MAKE MANUAL REVISIONS TO MASTER. ISSUE NUMBER

ORIGINAL

1

| 342 / 392 Series Card Edge Connector<br>Contact Bend Detail |                                                                                                                                   | ACAD REFERENCE NO. 342 ENG MASTER |             |                  |        |
|-------------------------------------------------------------|-----------------------------------------------------------------------------------------------------------------------------------|-----------------------------------|-------------|------------------|--------|
|                                                             |                                                                                                                                   | DRAWN:                            | J.LEE       | DATE: OCT. 06/09 |        |
|                                                             |                                                                                                                                   | CHECKED:                          |             | DATE:            |        |
| EDAC INC                                                    | ARE THE PROPERTY OF EDAC INC.,AND SHALL NOT BE REPRODUCED,OR COPIED OR USED AS THE BASIS FOR THE MANUFACTURE OR SALE OF APPARATUS | SCALE:                            | NTS         | SHEET :          | 2 OF 3 |
| TORONTO, ONTARIO                                            |                                                                                                                                   | DRAWING                           | NUMBER      |                  | ISSUE  |
| YOUR CONNECTION TO QUALITY & SERVICE                        |                                                                                                                                   | 3                                 | 42 Assembly |                  | 1      |