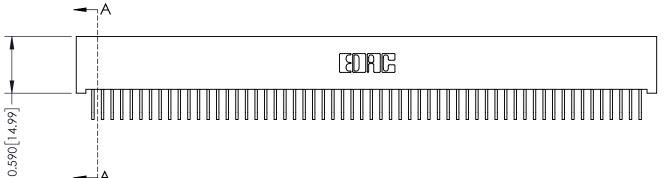

342 Assembly

THIS IS A C.A.D. GENERATED DRAWING DO NOT MAKE MANUAL REVISIONS TO MASTER. ISSUE NUMBER

ORIGINAL

1

| 342 / 392 Series Card Edge Connector<br>Contact Bend Detail |                                                                                                                                   | ACAD REFERENCE NO. 342 ENG MASTER |             |                  |        |
|-------------------------------------------------------------|-----------------------------------------------------------------------------------------------------------------------------------|-----------------------------------|-------------|------------------|--------|
|                                                             |                                                                                                                                   | DRAWN:                            | J.LEE       | DATE: OCT. 06/09 |        |
|                                                             |                                                                                                                                   | CHECKED:                          |             | DATE:            |        |
| EDAC INC                                                    | ARE THE PROPERTY OF EDAC INC.,AND SHALL NOT BE REPRODUCED,OR COPIED OR USED AS THE BASIS FOR THE MANUFACTURE OR SALE OF APPARATUS | SCALE:                            | NTS         | SHEET :          | 2 OF 3 |
| TORONTO, ONTARIO                                            |                                                                                                                                   | DRAWING                           | NUMBER      |                  | ISSUE  |
| YOUR CONNECTION TO QUALITY & SERVICE                        |                                                                                                                                   | 3                                 | 42 Assembly |                  | 1      |