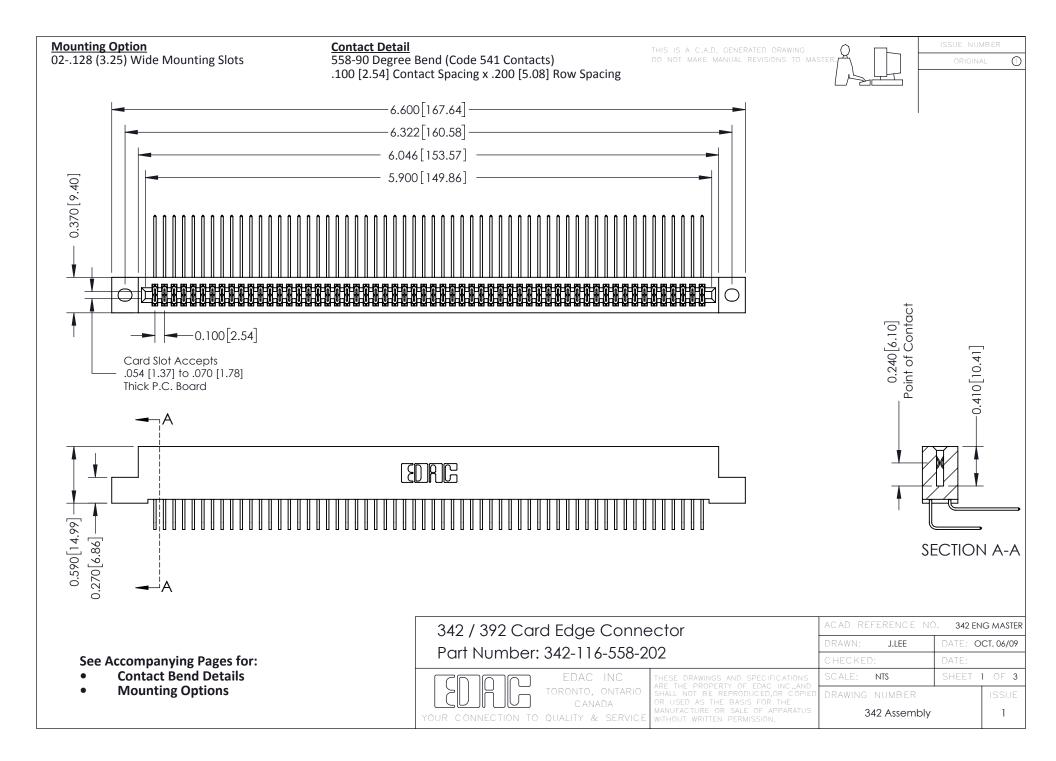

THIS IS A C.A.D. GENERATED DRAWING DO NOT MAKE MANUAL REVISIONS TO MASTER. ISSUE NUMBER

ORIGINAL

1



| 342 / 392 Series Card Edge Connector<br>Contact Bend Detail |                                                                                                                                                                                                  | ACAD REFERENCE NO. 342 ENG MASTER |             |                  |        |
|-------------------------------------------------------------|--------------------------------------------------------------------------------------------------------------------------------------------------------------------------------------------------|-----------------------------------|-------------|------------------|--------|
|