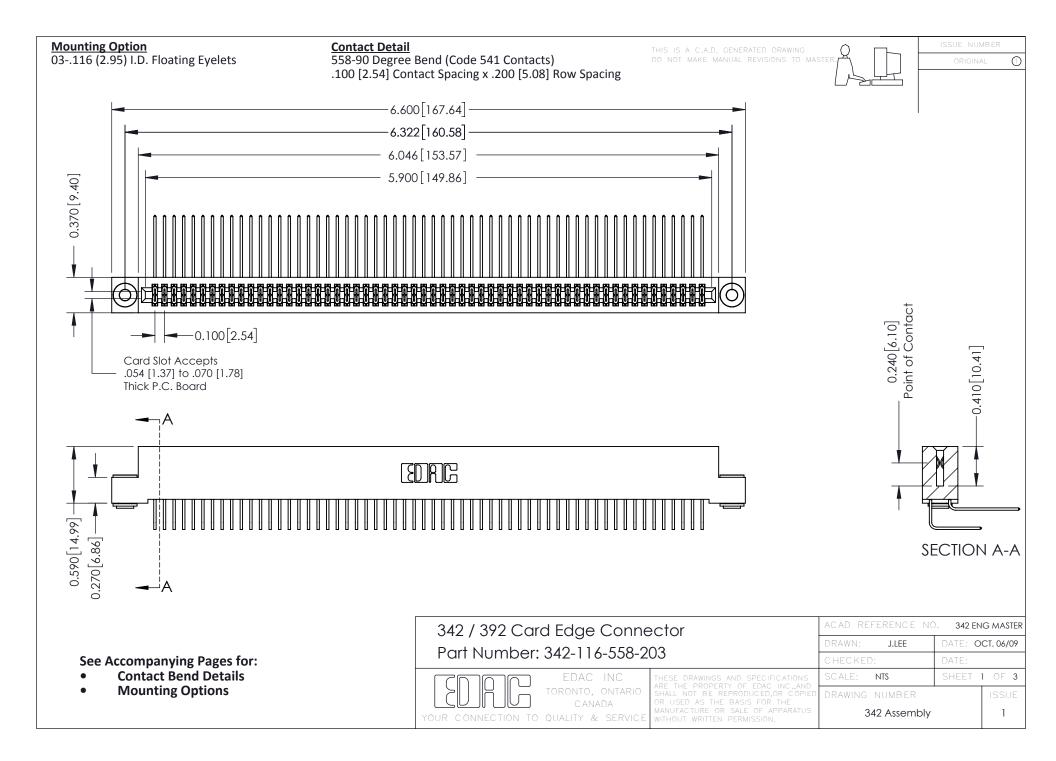

THIS IS A C.A.D. GENERATED DRAWING DO NOT MAKE MANUAL REVISIONS TO MASTER. ISSUE NUMBER

ORIGINAL

1



| 342 / 392 Series Card Edge Connector<br>Contact Bend Detail |                                                                                                                                                                                                  | ACAD REFERENCE NO. 342 ENG MASTER |             |                  |        |
|-------------------------------------------------------------|--------------------------------------------------------------------------------------------------------------------------------------------------------------------------------------------------|-----------------------------------|-------------|------------------|--------|
|