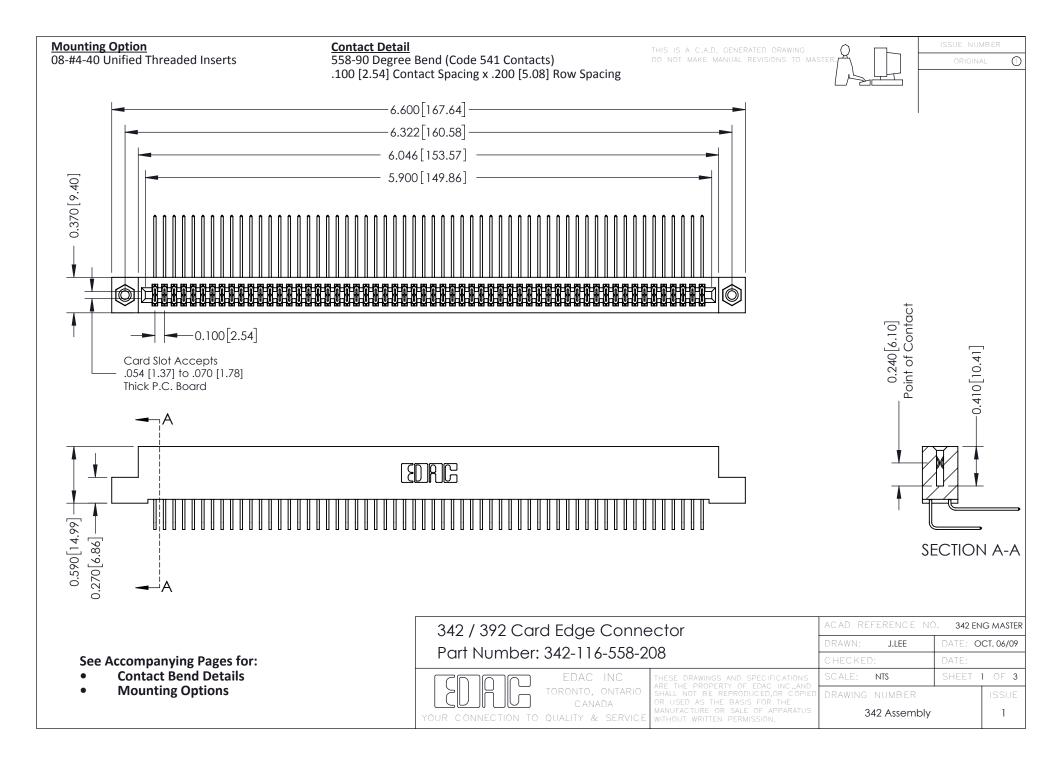

THIS IS A C.A.D. GENERATED DRAWING DO NOT MAKE MANUAL REVISIONS TO MASTER. ISSUE NUMBER

ORIGINAL

1



| 342 / 392 Series Card Edge Connector<br>Contact Bend Detail |                                                                                                                                                                                                  | ACAD REFERENCE NO. 342 ENG MASTER |             |                  |        |
|-------------------------------------------------------------|--------------------------------------------------------------------------------------------------------------------------------------------------------------------------------------------------|-----------------------------------|-------------|------------------|--------|
|