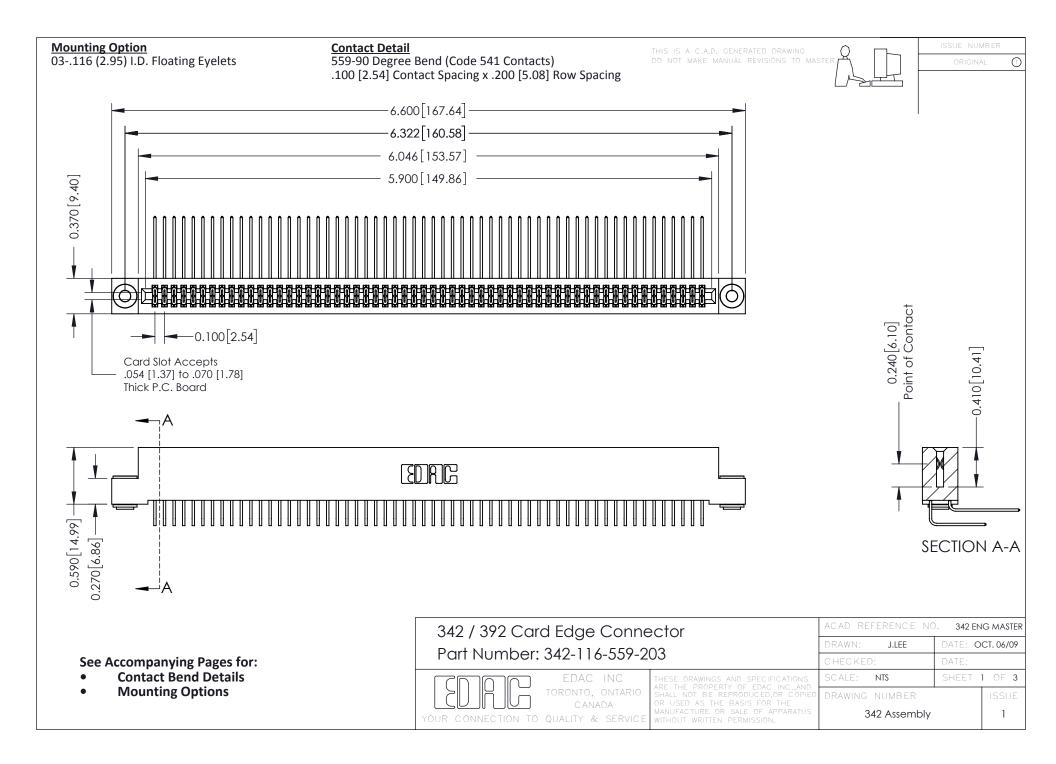

THIS IS A C.A.D. GENERATED DRAWING DO NOT MAKE MANUAL REVISIONS TO MASTER. ISSUE NUMBER

ORIGINAL

1



| 342 / 392 Series Card Edge Connector<br>Contact Bend Detail |                                                                                                                                                                                                  | ACAD REFERENCE NO. 342 ENG MASTER |             |                  |        |
|-------------------------------------------------------------|--------------------------------------------------------------------------------------------------------------------------------------------------------------------------------------------------|-----------------------------------|-------------|------------------|--------|
|