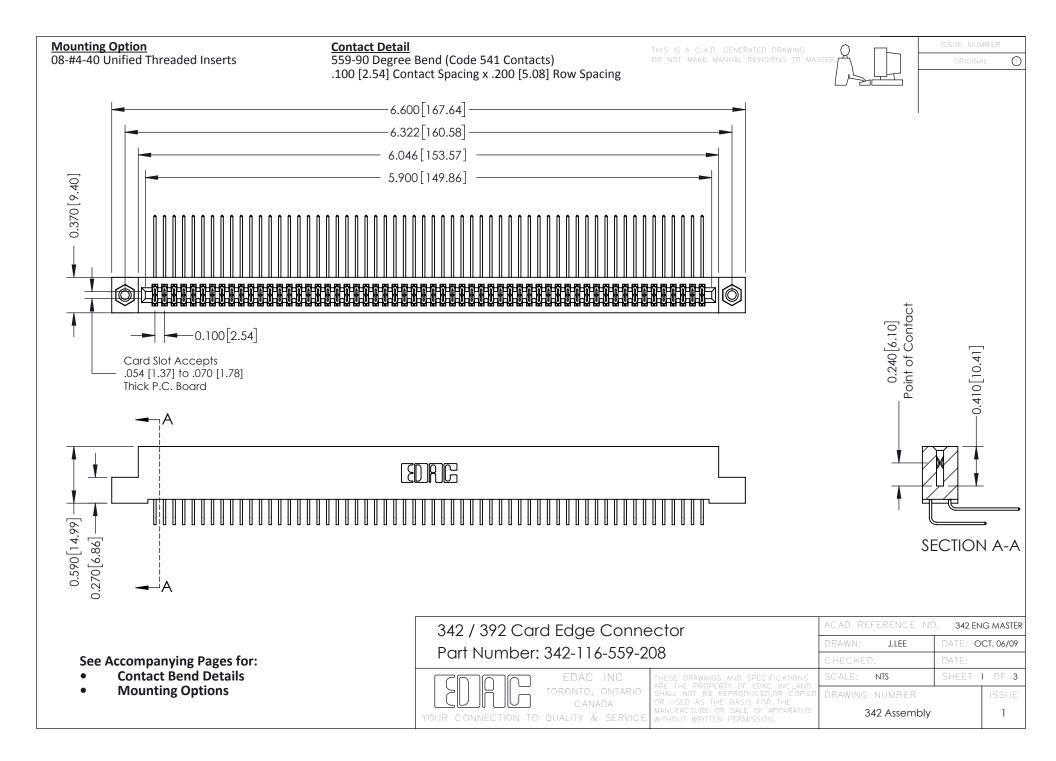

THIS IS A C.A.D. GENERATED DRAWING DO NOT MAKE MANUAL REVISIONS TO MASTER. ISSUE NUMBER

ORIGINAL

1



| 342 / 392 Series Card Edge Connector<br>Contact Bend Detail |                                                                                                                                                                                                  | ACAD REFERENCE NO. 342 ENG MASTER |             |                  |        |
|-------------------------------------------------------------|--------------------------------------------------------------------------------------------------------------------------------------------------------------------------------------------------|-----------------------------------|-------------|------------------|--------|
|