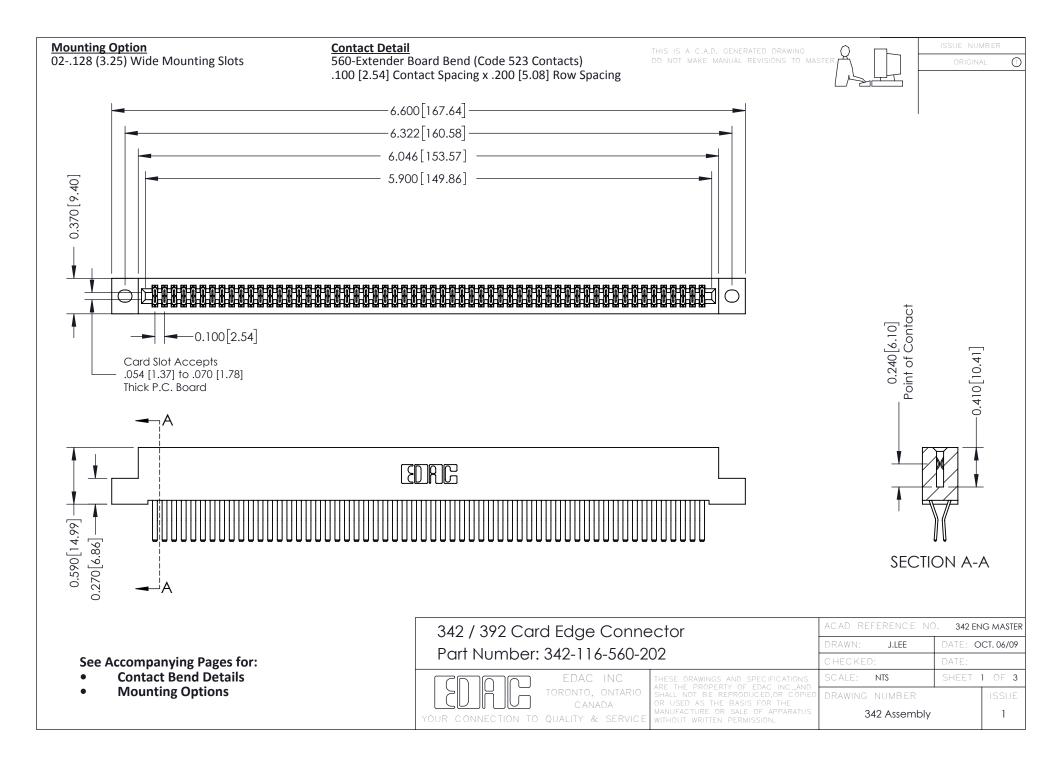

THIS IS A C.A.D. GENERATED DRAWING DO NOT MAKE MANUAL REVISIONS TO MASTER. ISSUE NUMBER

ORIGINAL

1



| 342 / 392 Series Card Edge Connector<br>Contact Bend Detail |                                                                                                                                                                                                  | ACAD REFERENCE NO. 342 ENG MASTER |             |                  |        |
|-------------------------------------------------------------|--------------------------------------------------------------------------------------------------------------------------------------------------------------------------------------------------|-----------------------------------|-------------|------------------|--------|
|