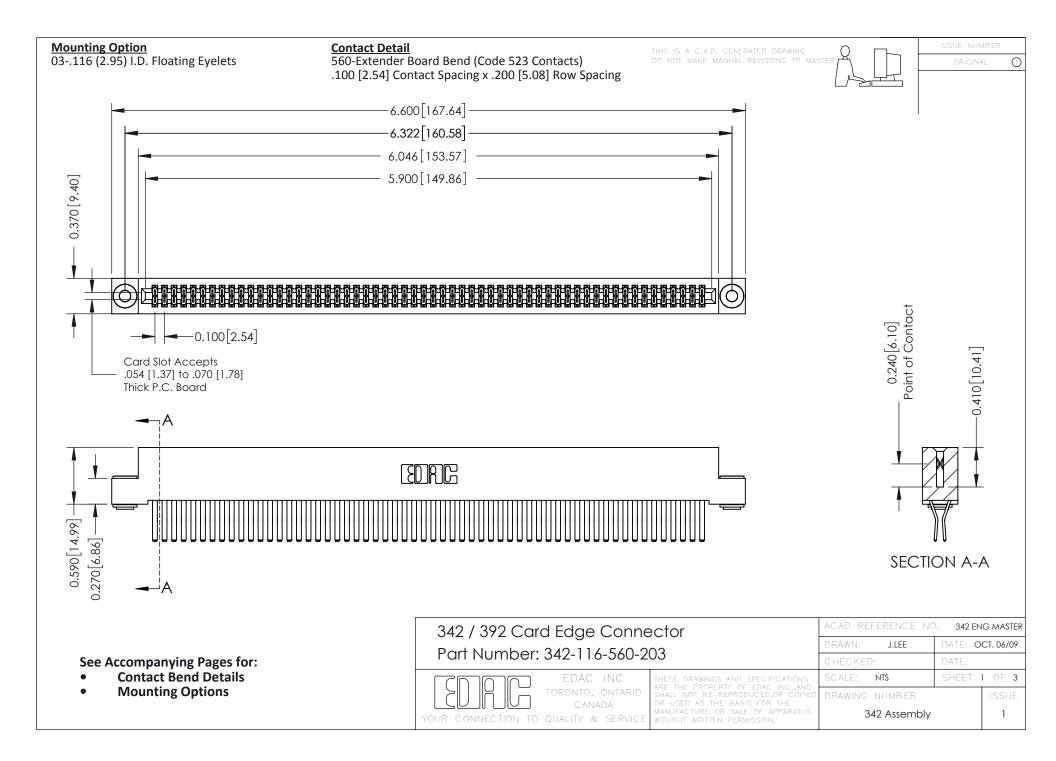

THIS IS A C.A.D. GENERATED DRAWING DO NOT MAKE MANUAL REVISIONS TO MASTER. ISSUE NUMBER

ORIGINAL

1



| 342 / 392 Series Card Edge Connector<br>Contact Bend Detail |                                                                                                                                                                                                  | ACAD REFERENCE NO. 342 ENG MASTER |             |                  |        |
|-------------------------------------------------------------|--------------------------------------------------------------------------------------------------------------------------------------------------------------------------------------------------|-----------------------------------|-------------|------------------|--------|
|