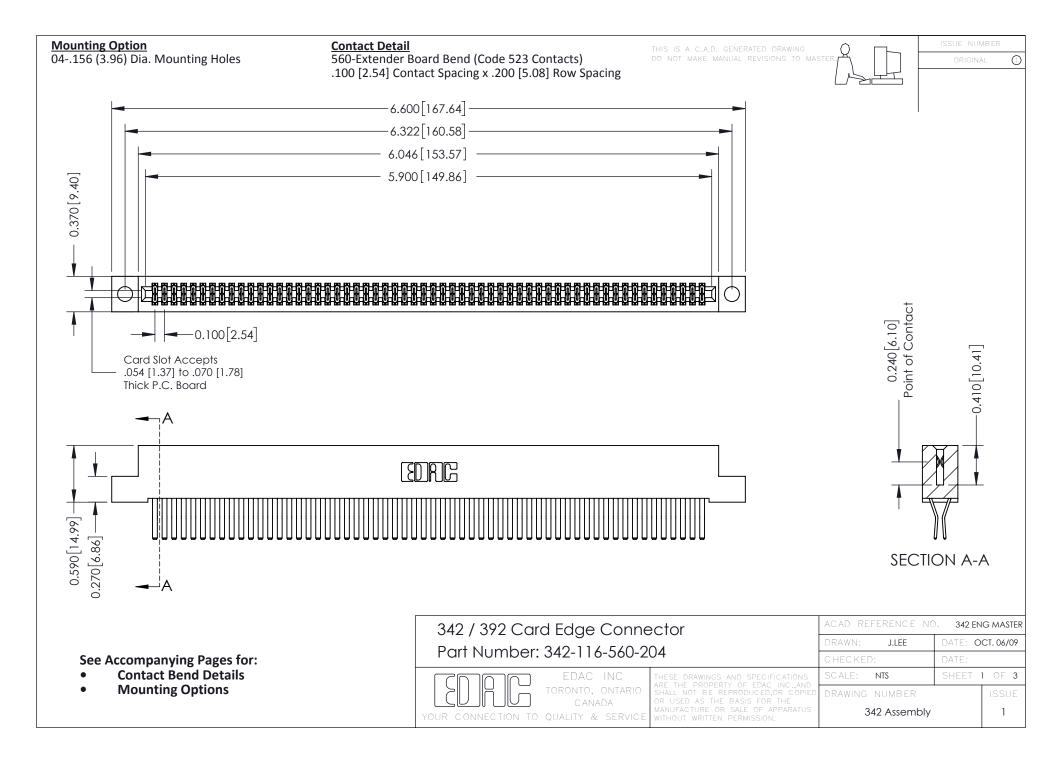

THIS IS A C.A.D. GENERATED DRAWING DO NOT MAKE MANUAL REVISIONS TO MASTER. ISSUE NUMBER

ORIGINAL

1



| 342 / 392 Series Card Edge Connector<br>Contact Bend Detail |                                                                                                                                                                                                  | ACAD REFERENCE NO. 342 ENG MASTER |             |                  |        |
|-------------------------------------------------------------|--------------------------------------------------------------------------------------------------------------------------------------------------------------------------------------------------|-----------------------------------|-------------|------------------|--------|
|