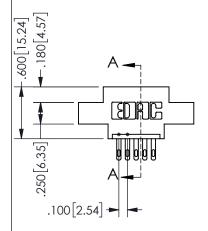

.160 4.06 .330[8.38] POINT OF CARD SLOT CONTACT .370 9.4

## **SECTION A-A**

345/395 SERIES CARD EDGE CONNECTOR PART NUMBER: 345-005-500-604

**EDAC INC** TORONTO, ONTARIO CANADA

THESE DRAWINGS AND SPECIFICATIONS ARE THE PROPERTY OF EDAC INC., AND SHALL NOT BE REPRODUCED, OR COPIED OR USED AS THE BASIS FOR THE MANUFACTURE OR SALE OF APPARATUS WITHOUT WRITTEN PERMISSION.