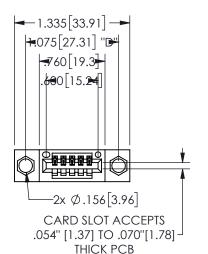

## **SECTION A-A**

345/395 SERIES CARD EDGE CONNECTOR PART NUMBER: 345-005-500-604

**EDAC INC** TORONTO, ONTARIO CANADA

THESE DRAWINGS AND SPECIFICATIONS ARE THE PROPERTY OF EDAC INC., AND SHALL NOT BE REPRODUCED, OR COPIED OR USED AS THE BASIS FOR THE MANUFACTURE OR SALE OF APPARATUS WITHOUT WRITTEN PERMISSION.

| ACAD REFERENCE NO.  | 345-ENG-MASTER    |
|---------------------|-------------------|
| DRAWN: R.STA.MONICA | DATE::MAY.16/2017 |
| CHECKED:            | DATE:             |
| SCALE: NTS          | SHEET 1 OF 2      |
| DRAWING NUMBER      | ISSUE             |
| 345-ENG-MASTER      | 1                 |
|                     |                   |