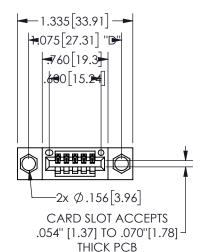

.160 4.06 .330[8.38] POINT OF CARD SLOT CONTACT

## 345/395 SERIES CARD EDGE CONNECTOR PART NUMBER: 345-005-520-104

YOUR CONNECTION TO QUALITY & SERVICE

**EDAC INC** TORONTO, ONTARIO CANADA

THESE DRAWINGS AND SPECIFICATIONS ARE THE PROPERTY OF EDAC INC.,AND SHALL NOT BE REPRODUCED, OR COPIED OR USED AS THE BASIS FOR THE MANUFACTURE OR SALE OF APPARATUS WITHOUT WRITTEN PERMISSION.