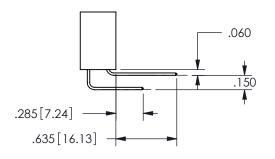

.160 4.06 .330[8.38] POINT OF CARD SLOT CONTACT

CONTACT MATERIAL; COPPER ALLOY CONTACT PLATING: GOLD ON THE MATING AREA, TIN PLATING ON THE CONTACT TAILS, NICKEL UNDERPLATE

345/395 SERIES CARD EDGE CONNECTOR CONTACT CODE 555,556,558,559,560 DIMENSIONS