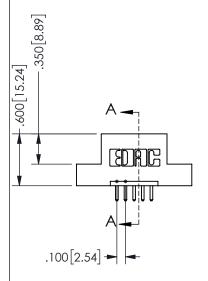

SECTION A-A

ISSUE NUMBER ORIGINAL

1

**Contact Code 558** 

Contact Code 559

**Contact Code 560** 

INSULATOR MATERIAL: THERMOPLASTIC POLYESTER, UL 94V-0

DAP MATERIAL AVAILABLE UPON REQUEST

CONTACT MATERIAL; COPPER ALLOY CONTACT PLATING: GOLD ON THE MATING AREA, TIN PLATING ON THE CONTACT TAILS, NICKEL UNDERPLATE

345/395 SERIES CARD EDGE CONNECTOR CONTACT CODE 555,556,558,559,560 DIMENSIONS