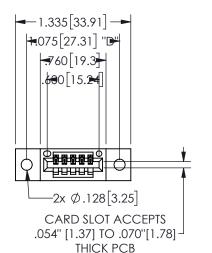

345/395 SERIES CARD EDGE CONNECTOR CONTACT CODE 555,556,558,559,560 DIMENSIONS

YOUR CONNECTION TO QUALITY & SERVICE

**EDAC INC** TORONTO, ONTARIO CANADA

THESE DRAWINGS AND SPECIFICATIONS ARE THE PROPERTY OF EDAC INC.,AND SHALL NOT BE REPRODUCED, OR COPIED OR USED AS THE BASIS FOR THE MANUFACTURE OR SALE OF APPARATUS WITHOUT WRITTEN PERMISSION.

THIS IS A C.A.D. GENERATED DRAWING DO NOT MAKE MANUAL REVISIONS TO MASTER.

ISSUE NUMBER

ORIGINAL

1

| ACAD REFERENCE NO.  | 345-ENC | G-MASTER  |
|---------------------|---------|-----------|
| DRAWN: R.STA.MONICA | DATEMA  | Y.16/2017 |
| CHECKED:            | DATE:   |           |
| SCALE: NTS          | SHEET   | OF 2      |
| DRAWING NUMBER      |         | ISSUE     |
| 345-ENG-MASTER      |         | 1         |
|                     |         |           |