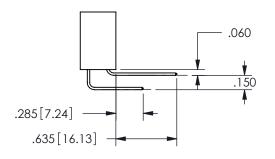

ISSUE NUMBER ORIGINAL

1

**Contact Code 558** 

Contact Code 559

**Contact Code 560** 

INSULATOR MATERIAL: THERMOPLASTIC POLYESTER, UL 94V-0

DAP MATERIAL AVAILABLE UPON REQUEST

CONTACT MATERIAL; COPPER ALLOY CONTACT PLATING: GOLD ON THE MATING AREA, TIN PLATING ON THE CONTACT TAILS, NICKEL UNDERPLATE

## <u>Contact Dimensions:</u> 520-P.C. Tail .030x.018(0.76x0.46) - Tail LG=.175(4.45) .100 (2.54) Contact Spacing x .200 (5.08) Row Spacing

.160 4.06 .330[8.38] POINT OF CARD SLOT CONTACT