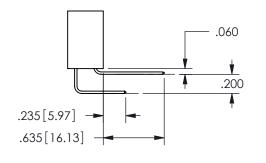

ISSUE NUMBER ORIGINAL

1

**Contact Code 558** 

Contact Code 559

**Contact Code 560** 

INSULATOR MATERIAL: THERMOPLASTIC POLYESTER, UL 94V-0

DAP MATERIAL AVAILABLE UPON REQUEST

CONTACT MATERIAL; COPPER ALLOY CONTACT PLATING: GOLD ON THE MATING AREA, TIN PLATING ON THE CONTACT TAILS, NICKEL UNDERPLATE

## <u>Contact Dimensions:</u> 520-P.C. Tail .030x.018(0.76x0.46) - Tail LG=.175(4.45) .100 (2.54) Contact Spacing x .200 (5.08) Row Spacing

.160 4.06 .330[8.38] POINT OF CARD SLOT CONTACT