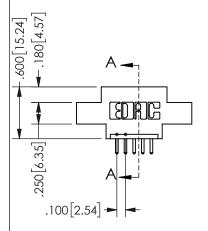

## **SECTION A-A**

345/395 SERIES CARD EDGE CONNECTOR PART NUMBER: 345-005-520-602

**EDAC INC** TORONTO, ONTARIO CANADA

THESE DRAWINGS AND SPECIFICATIONS ARE THE PROPERTY OF EDAC INC., AND SHALL NOT BE REPRODUCED, OR COPIED OR USED AS THE BASIS FOR THE MANUFACTURE OR SALE OF APPARATUS WITHOUT WRITTEN PERMISSION.

## <u>Contact Dimensions:</u> 520-P.C. Tail .030x.018(0.76x0.46) - Tail LG=.175(4.45) .100 (2.54) Contact Spacing x .200 (5.08) Row Spacing

.160 4.06 .330[8.38] POINT OF CARD SLOT CONTACT