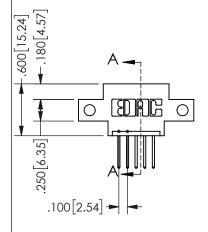

THIS IS A C.A.D. GENERATED DRAWING DO NOT MAKE MANUAL REVISIONS TO MASTER.

ISSUE NUMBER

ORIGINAL

1

<u>Contact Dimensions:</u>
523-P.C. Tail .025 Sq.(0.64 Sq.) - Tail LG=.390(9.91)
.100 (2.54) Contact Spacing x .200 (5.08) Row Spacing