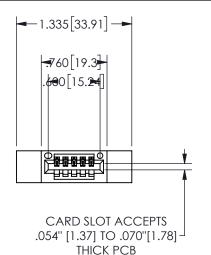

.330[8.38] POINT OF CARD SLOT CONTACT .370 9.4

## **SECTION A-A**

.160 4.06

345/395 SERIES CARD EDGE CONNECTOR PART NUMBER: 345-005-523-612

**EDAC INC** TORONTO, ONTARIO CANADA

THESE DRAWINGS AND SPECIFICATIONS ARE THE PROPERTY OF EDAC INC., AND SHALL NOT BE REPRODUCED, OR COPIED OR USED AS THE BASIS FOR THE MANUFACTURE OR SALE OF APPARATUS WITHOUT WRITTEN PERMISSION.