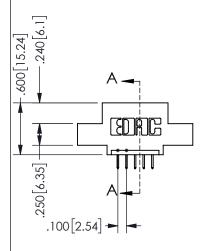

SECTION A-A

ISSUE NUMBER ORIGINAL

1

**Contact Code 558** 

Contact Code 559

**Contact Code 560** 

INSULATOR MATERIAL: THERMOPLASTIC POLYESTER, UL 94V-0

DAP MATERIAL AVAILABLE UPON REQUEST