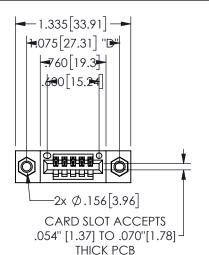

## 345/395 SERIES CARD EDGE CONNECTOR PART NUMBER: 345-005-524-407

YOUR CONNECTION TO QUALITY & SERVICE

**EDAC INC** TORONTO, ONTARIO CANADA

THESE DRAWINGS AND SPECIFICATIONS ARE THE PROPERTY OF EDAC INC.,AND SHALL NOT BE REPRODUCED, OR COPIED OR USED AS THE BASIS FOR THE MANUFACTURE OR SALE OF APPARATUS WITHOUT WRITTEN PERMISSION.

.160 4.06 .330[8.38] POINT OF CARD SLOT CONTACT