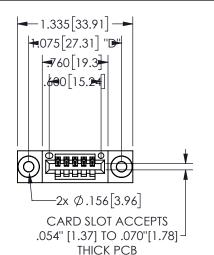

## **SECTION A-A**

345/395 SERIES CARD EDGE CONNECTOR PART NUMBER: 345-005-524-603

**EDAC INC** TORONTO, ONTARIO CANADA

THESE DRAWINGS AND SPECIFICATIONS ARE THE PROPERTY OF EDAC INC.,AND SHALL NOT BE REPRODUCED, OR COPIED OR USED AS THE BASIS FOR THE MANUFACTURE OR SALE OF APPARATUS WITHOUT WRITTEN PERMISSION.

| ACAD REFERENCE NO.  | 345-ENC | 3-MASTER  |
|---------------------|---------|-----------|
| DRAWN: R.STA.MONICA | DATEMA  | Y.16/2017 |
| CHECKED:            | DATE:   |           |
| SCALE: NTS          | SHEET 1 | OF 2      |
| DRAWING NUMBER      |         | ISSUE     |
| 345-ENG-MASTER      |         | 1         |
|                     |         |           |