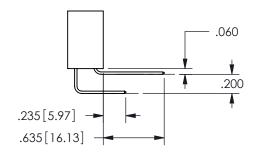

THIS IS A C.A.D. GENERATED DRAWING DO NOT MAKE MANUAL REVISIONS TO MASTER.

ISSUE NUMBER

ORIGINAL

1

**Contact Dimensions:** 524-P.C. Tail .018 Sq.(0.46 Sq.) - Tail LG=.175(4.45) .100 (2.54) Contact Spacing x .200 (5.08) Row Spacing

.160 4.06 .330[8.38] POINT OF CARD SLOT CONTACT

ISSUE NUMBER ORIGINAL

1

**Contact Code 558** 

Contact Code 559

**Contact Code 560** 

INSULATOR MATERIAL: THERMOPLASTIC POLYESTER, UL 94V-0

DAP MATERIAL AVAILABLE UPON REQUEST

CONTACT MATERIAL; COPPER ALLOY CONTACT PLATING: GOLD ON THE MATING AREA, TIN PLATING ON THE CONTACT TAILS, NICKEL UNDERPLATE

345/395 SERIES CARD EDGE CONNECTOR CONTACT CODE 555,556,558,559,560 DIMENSIONS

YOUR CONNECTION TO QUALITY & SERVICE

**EDAC INC** TORONTO, ONTARIO CANADA

THESE DRAWINGS AND SPECIFICATIONS ARE THE PROPERTY OF EDAC INC.,AND SHALL NOT BE REPRODUCED, OR COPIED OR USED AS THE BASIS FOR THE MANUFACTURE OR SALE OF APPARATUS WITHOUT WRITTEN PERMISSION.