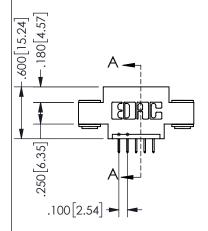

## **SECTION A-A**

345/395 SERIES CARD EDGE CONNECTOR PART NUMBER: 345-005-524-603

**EDAC INC** TORONTO, ONTARIO CANADA

THESE DRAWINGS AND SPECIFICATIONS ARE THE PROPERTY OF EDAC INC.,AND SHALL NOT BE REPRODUCED, OR COPIED OR USED AS THE BASIS FOR THE MANUFACTURE OR SALE OF APPARATUS WITHOUT WRITTEN PERMISSION.

| ACAD REFERENCE NO.  | 345-ENC | 3-MASTER  |
|---------------------|---------|-----------|
| DRAWN: R.STA.MONICA | DATEMA  | Y.16/2017 |
| CHECKED:            | DATE:   |           |
| SCALE: NTS          | SHEET 1 | OF 2      |
| DRAWING NUMBER      |         | ISSUE     |
| 345-ENG-MASTER      |         | 1         |
|                     |         |           |