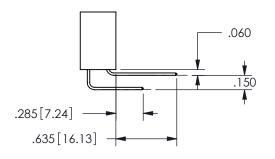

THIS IS A C.A.D. GENERATED DRAWING DO NOT MAKE MANUAL REVISIONS TO MASTER.

ISSUE NUMBER

ORIGINAL

1

**Contact Dimensions:** 524-P.C. Tail .018 Sq.(0.46 Sq.) - Tail LG=.175(4.45) .100 (2.54) Contact Spacing x .200 (5.08) Row Spacing

.160 4.06 .330[8.38] POINT OF CARD SLOT CONTACT

ISSUE NUMBER ORIGINAL

1

**Contact Code 558** 

Contact Code 559

**Contact Code 560** 

INSULATOR MATERIAL: THERMOPLASTIC POLYESTER, UL 94V-0

DAP MATERIAL AVAILABLE UPON REQUEST

CONTACT MATERIAL; COPPER ALLOY CONTACT PLATING: GOLD ON THE MATING AREA, TIN PLATING ON THE CONTACT TAILS, NICKEL UNDERPLATE

345/395 SERIES CARD EDGE CONNECTOR CONTACT CODE 555,556,558,559,560 DIMENSIONS

YOUR CONNECTION TO QUALITY & SERVICE

**EDAC INC** TORONTO, ONTARIO CANADA

THESE DRAWINGS AND SPECIFICATIONS ARE THE PROPERTY OF EDAC INC.,AND SHALL NOT BE REPRODUCED, OR COPIED OR USED AS THE BASIS FOR THE MANUFACTURE OR SALE OF APPARATUS WITHOUT WRITTEN PERMISSION.