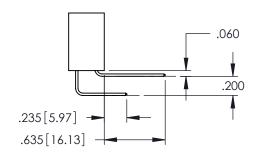

|   | ACAD REFERENCE NO. 345-ENG-MASTER |         |           |  |  |
|---|-----------------------------------|---------|-----------|--|--|
|   | DRAWN: R.STA.MONICA               | DATE:MA | Y.16/2017 |  |  |
|   | CHECKED:                          | DATE:   |           |  |  |
|   | SCALE: 1:1                        | SHEET ' | OF 2      |  |  |
| ) | DRAWING NUMBER                    |         | ISSUE     |  |  |
|   | 345-ENG-MASTER                    | 1       |           |  |  |

..330[8.38] CARD SLOT .160[4.06] POINT OF CONTACT

**SECTION A-A** 



.157 [4]

.107 [2.72] .082 [2.08]

.232 [5.89] .125(3.18) to .210(5.33) Outside Tails .045(1.14) to .060(1.52)

.125(3.18) to .210(5.33) Outside Tails .045(1.14) to .060(1.52)

Between Tails

**Contact Code 555** 

**Contact Code 556** 



Between Tails





## **Contact Code 558**

## **Contact Code 559**

## Contact Code 560

INSULATOR MATERIAL: THERMOPLASTIC POLYESTER, UL 94V-0 DAP MATERIAL AVAILABLE UPON REQUEST

CONTACT MATERIAL; COPPER ALLOY CONTACT PLATING: GOLD ON THE MATING AREA, TIN PLATING ON THE CONTACT TAILS, NICKEL UNDERPLATE

## 345/395 SERIES CARD EDGE CONNECTOR CONTACT CODE 555,556,558,559,560 DIMENSIONS

YOUR CONNECTION TO QUALITY & SERVICE

|   | ACAD REFERENCE NO. 345-ENG-MASTER |      |                  |        |  |
|---|-----------------------------------|------|------------------|--------|--|
|   | DRAWN: R.STA.MONICA               |      | DATE:MAY.16/2017 |        |  |
|   | CHECKED:                          |      | DATE:            |        |  |
|   | SCALE:                            | 1:1  | S