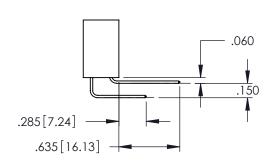

NCE NO. 345-ENG-MASTER |         |           |  |  |
|---|-----------------------------------|---------|-----------|--|--|
|   | DRAWN: R.STA.MONICA               | DATE:MA | Y.16/2017 |  |  |
|   | CHECKED:                          | DATE:   |           |  |  |
|   | SCALE: 1:1                        | SHEET ' | OF 2      |  |  |
| ) | DRAWING NUMBER                    |         | ISSUE     |  |  |
|   | 345-ENG-MASTER                    | 1       |           |  |  |

..330[8.38] CARD SLOT .160[4.06] POINT OF CONTACT

**SECTION A-A** 



.157 [4]

.107 [2.72] .082 [2.08]

.232 [5.89] .125(3.18) to .210(5.33) Outside Tails .045(1.14) to .060(1.52)

.125(3.18) to .210(5.33) Outside Tails .045(1.14) to .060(1.52)

Between Tails

**Contact Code 555** 

**Contact Code 556** 



Between Tails





## **Contact Code 558**

## **Contact Code 559**

## Contact Code 560

INSULATOR MATERIAL: THERMOPLASTIC POLYESTER, UL 94V-0 DAP MATERIAL AVAILABLE UPON REQUEST

CONTACT MATERIAL; COPPER ALLOY CONTACT PLATING: GOLD ON THE MATING AREA, TIN PLATING ON THE CONTACT TAILS, NICKEL UNDERPLATE

## 345/395 SERIES CARD EDGE CONNECTOR CONTACT CODE 555,556,558,559,560 DIMENSIONS

YOUR CONNECTION TO QUALITY & SERVICE

|   | ACAD REFERENCE NO. 345-ENG-MASTER |      |                  |        |  |
|---|-----------------------------------|------|------------------|--------|--|
|   | DRAWN: R.STA.MONICA               |      | DATE:MAY.16/2017 |        |  |
|   | CHECKED:                          |      | DATE:            |        |  |
|   | SCALE:                            | 1:1  | SHEET            |