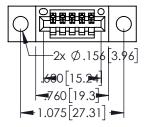

<u>Contact Dimensions:</u>
525-P.C. Tail .018 Sq.(0.46 Sq.) - Tail LG=.150(3.81)
.100 (2.54) Contact Spacing x .200 (5.08) Row Spacing

- INSULATOR MATERIAL: THERMOPLASTIC PBT BLACK, UL 94V-0 CONTACT MATERIAL; COPPER TIN ALLOY
- CONTACT PLATING: GOLD ON THE MATING AREA, TIN PLATING ON THE CONTACT TAILS, NICKEL UNDERPLATE