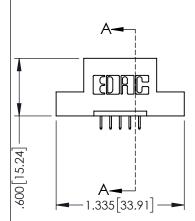

..330[8.38] CARD SLOT .160[4.06] POINT OF CONTACT

**SECTION A-A** 

.157 [4]

.107 [2.72] .082 [2.08]

.232 [5.89] .125(3.18) to .210(5.33) Outside Tails .045(1.14) to .060(1.52)

.125(3.18) to .210(5.33) Outside Tails .045(1.14) to .060(1.52)

Between Tails

**Contact Code 555** 

**Contact Code 556** 

Between Tails