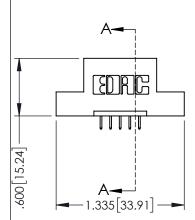

| 345/395 SERIES CARD EDGE CONNECTOR PART NUMBER: 345-005-525-108 |
|-----------------------------------------------------------------|

YOUR CONNECTION TO QUALITY & SERVICE

| ACAD REFERENCE NO. 345-ENG-MASTER |                                     |       |  |  |  |
|-----------------------------------|-------------------------------------|-------|--|--|--|
| DRAWN: R.STA.MONICA               | RAWN: R.STA.MONICA DATE:MAY.16/2017 |       |  |  |  |
| CHECKED:                          | DATE:                               |       |  |  |  |
| SCALE: 1:1                        | SHEET 1                             | OF 2  |  |  |  |
| DRAWING NUMBER                    |                                     | ISSUE |  |  |  |
| 345-ENG-MASTER                    |                                     | 1     |  |  |  |