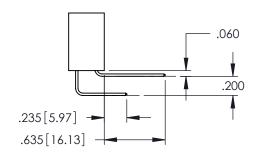

..330[8.38] CARD SLOT .160[4.06] POINT OF CONTACT **SECTION A-A** 

.157 [4]

.107 [2.72] .082 [2.08]

.232 [5.89] .125(3.18) to .210(5.33) Outside Tails .045(1.14) to .060(1.52)

.125(3.18) to .210(5.33) Outside Tails .045(1.14) to .060(1.52)

Between Tails

**Contact Code 555** 

**Contact Code 556** 

Between Tails

## **Contact Code 558**

## **Contact Code 559**

## Contact Code 560

INSULATOR MATERIAL: THERMOPLASTIC POLYESTER, UL 94V-0 DAP MATERIAL AVAILABLE UPON REQUEST

CONTACT MATERIAL; COPPER ALLOY CONTACT PLATING: GOLD ON THE MATING AREA, TIN PLATING ON THE CONTACT TAILS, NICKEL UNDERPLATE

## 345/395 SERIES CARD EDGE CONNECTOR CONTACT CODE 555,556,558,559,560 DIMENSIONS

YOUR CONNECTION TO QUALITY & SERVICE

|   | ACAD REFE           | G-MASTER |                  |        |  |
|---|---------------------|----------|------------------|--------|--|
|   | DRAWN: R.STA.MONICA |          | DATE:MAY.16/2017 |        |  |
|   | CHECKED:            |          | DATE:            |        |  |
|   | SCALE:              | 1:1      | SHEET            | 2 OF 2 |  |
| D | DRAWING N           | UMBER    |                  | ISSUE  |  |