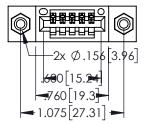

<u>Contact Dimensions:</u>
525-P.C. Tail .018 Sq.(0.46 Sq.) - Tail LG=.150(3.81)
.100 (2.54) Contact Spacing x .200 (5.08) Row Spacing

1

INSULATOR MATERIAL: THERMOPLASTIC PBT BLACK, UL 94V-0

CONTACT MATERIAL; COPPER TIN ALLOY CONTACT PLATING: GOLD ON THE MATING AREA, TIN PLATING ON THE CONTACT TAILS, NICKEL UNDERPLATE

| 345/395 SERIES CARD EDGE CONNECTOR PART NUMBER: 345-005-525-108 |
|-----------------------------------------------------------------|

YOUR CONNECTION TO QUALITY & SERVICE

| ACAD REFERENCE NO. 345-ENG-MASTER |                                     |       |  |  |  |
|-----------------------------------|-------------------------------------|-------|--|--|--|
| DRAWN: R.STA.MONICA               | RAWN: R.STA.MONICA DATE:MAY.16/2017 |       |  |  |  |
| CHECKED:                          | DATE:                               |       |  |  |  |
| SCALE: 1:1                        | SHEET 1                             | OF 2  |  |  |  |
| DRAWING NUMBER                    |                                     | ISSUE |  |  |  |
| 345-ENG-MASTER                    |                                     | 1     |  |  |  |