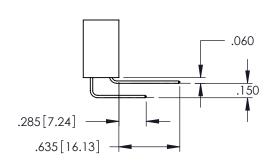

<u>Contact Dimensions:</u>
525-P.C. Tail .018 Sq.(0.46 Sq.) - Tail LG=.150(3.81)
.100 (2.54) Contact Spacing x .200 (5.08) Row Spacing

1

INSULATOR MATERIAL: THERMOPLASTIC PBT BLACK, UL 94V-0

CONTACT MATERIAL; COPPER TIN ALLOY CONTACT PLATING: GOLD ON THE MATING AREA, TIN PLATING ON THE CONTACT TAILS, NICKEL UNDERPLATE

| 345/395 SERIES CARD EDGE CONNECTOR PART NUMBER: 345-005-525-108 |
|-----------------------------------------------------------------|

YOUR CONNECTION TO QUALITY & SERVICE

| ACAD REFERENCE NO. 345-ENG-MASTER |                                     |       |  |  |  |
|-----------------------------------|-------------------------------------|-------|--|--|--|
| DRAWN: R.STA.MONICA               | RAWN: R.STA.MONICA DATE:MAY.16/2017 |       |  |  |  |
| CHECKED:                          | DATE:                               |       |  |  |  |
| SCALE: 1:1                        | SHEET 1                             | OF 2  |  |  |  |
| DRAWING NUMBER                    |                                     | ISSUE |  |  |  |
| 345-ENG-MASTER                    |                                     | 1     |  |  |  |