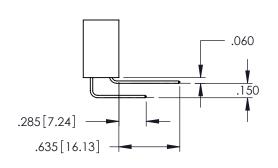

-----------------------------|
| PART NUMBER: 345-005-525-158       |



| ACAD REFERENCE NO. 345-ENG-MASTER   |              |  |  |  |  |
|-------------------------------------|--------------|--|--|--|--|
| DRAWN: R.STA.MONICA DATE:MAY.16/201 |              |  |  |  |  |
| CHECKED:                            | DATE:        |  |  |  |  |
| SCALE: 1:1                          | SHEET 1 OF 2 |  |  |  |  |
| DRAWING NUMBER                      | ISSUE        |  |  |  |  |
| 345-ENG-MASTER                      | 1 1          |  |  |  |  |



.157 [4]

.107 [2.72] .082 [2.08]

.232 [5.89] .125(3.18) to .210(5.33) Outside Tails .045(1.14) to .060(1.52)

.125(3.18) to .210(5.33) Outside Tails .045(1.14) to .060(1.52)

Between Tails

**Contact Code 555** 

**Contact Code 556** 



Between Tails





## **Contact Code 558**

## **Contact Code 559**

## Contact Code 560

INSULATOR MATERIAL: THERMOPLASTIC POLYESTER, UL 94V-0 DAP MATERIAL AVAILABLE UPON REQUEST

CONTACT MATERIAL; COPPER ALLOY CONTACT PLATING: GOLD ON THE MATING AREA, TIN PLATING ON THE CONTACT TAILS, NICKEL UNDERPLATE

## 345/395 SERIES CARD EDGE CONNECTOR CONTACT CODE 555,556,558,559,560 DIMENSIONS

YOUR CONNECTION TO QUALITY & SERVICE

|   | ACAD REFE   | RENCE NO | . 345-EN         | G-MASTER |
|---|-------------|----------|------------------|----------|
|   | DRAWN: R.ST | A.MONICA | DATE:MAY.16/2017 |          |
|   | CHECKED:    |          | DATE:            |          |
|   | SCALE:      | 1:1      | SHEET            | 2 OF 2   |
| D | DRAWING N   | UMBER    |                  | ISSUE    |

345-ENG-MASTER