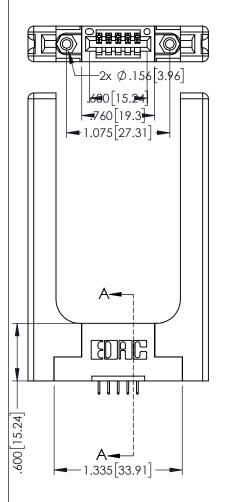

| 345/395 SERIES CARD EDGE CONNECTOR |
|------------------------------------|
| PART NUMBER: 345-005-525-158       |

| ACAD REFERENCE NO. 345-ENG-MASTER   |              |  |  |  |  |
|-------------------------------------|--------------|--|--|--|--|
| DRAWN: R.STA.MONICA DATE:MAY.16/201 |              |  |  |  |  |
| CHECKED:                            | DATE:        |  |  |  |  |
| SCALE: 1:1                          | SHEET 1 OF 2 |  |  |  |  |
| DRAWING NUMBER                      | ISSUE        |  |  |  |  |
| 345-ENG-MASTER                      | 1 1          |  |  |  |  |