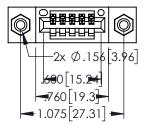

<u>Contact Dimensions:</u>
525-P.C. Tail .018 Sq.(0.46 Sq.) - Tail LG=.150(3.81)
.100 (2.54) Contact Spacing x .200 (5.08) Row Spacing

..330[8.38] CARD SLOT .160[4.06] POINT OF CONTACT

1

- INSULATOR MATERIAL: THERMOPLASTIC PBT BLACK, UL 94V-0
- CONTACT MATERIAL; COPPER TIN ALLOY CONTACT PLATING: GOLD ON THE MATING AREA, TIN PLATING ON THE CONTACT TAILS, NICKEL UNDERPLATE