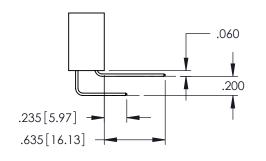

ON THE MATING AREA, TIN PLATING ON THE CONTACT TAILS, NICKEL UNDERPLATE





| ACAD REFERENCE NO. 345-ENG-MASTER   |         |       |  |  |
|-------------------------------------|---------|-------|--|--|
| RAWN: R.STA.MONICA DATE:MAY.16/2017 |         |       |  |  |
| CHECKED:                            | DATE:   |       |  |  |
| SCALE: 1:1                          | SHEET 1 | OF 2  |  |  |
| DRAWING NUMBER                      |         | ISSUE |  |  |
| 345-ENG-MASTER                      | 1       |       |  |  |

**SECTION A-A** 

345-ENG-MASTER



.157 [4]

.107 [2.72] .082 [2.08]

.232 [5.89] .125(3.18) to .210(5.33) Outside Tails .045(1.14) to .060(1.52)

.125(3.18) to .210(5.33) Outside Tails .045(1.14) to .060(1.52)

Between Tails

**Contact Code 555** 

**Contact Code 556** 



Between Tails





## **Contact Code 558**

## **Contact Code 559**

## Contact Code 560

INSULATOR MATERIAL: THERMOPLASTIC POLYESTER, UL 94V-0 DAP MATERIAL AVAILABLE UPON REQUEST

CONTACT MATERIAL; COPPER ALLOY CONTACT PLATING: GOLD ON THE MATING AREA, TIN PLATING ON THE CONTACT TAILS, NICKEL UNDERPLATE

## 345/395 SERIES CARD EDGE CONNECTOR CONTACT CODE 555,556,558,559,560 DIMENSIONS

YOUR CONNECTION TO QUALITY & SERVICE

|          | ACAD REFERENCE NO. 345-ENG-MASTER |           |         |            |  |
|----------|-----------------------------------|-----------|---------|------------|--|
| DRAWN: R |                                   | TA.MONICA | DATE:MA | AY.16/2017 |  |
|          | CHECKED:                          |           | DATE:   |            |  |
|          | SCALE: