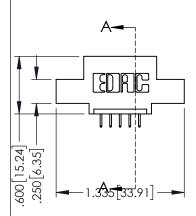

**SECTION A-A** 

345-ENG-MASTER

.157 [4]

.107 [2.72] .082 [2.08]

.232 [5.89] .125(3.18) to .210(5.33) Outside Tails .045(1.14) to .060(1.52)

.125(3.18) to .210(5.33) Outside Tails .045(1.14) to .060(1.52)

Between Tails