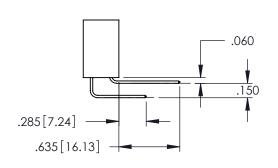

A, TIN PLATING ON THE CONTACT TAILS, NICKEL UNDERPLATE





| ACAD REFERENCE NO. 345-ENG-MASTER   |         |       |  |  |
|-------------------------------------|---------|-------|--|--|
| RAWN: R.STA.MONICA DATE:MAY.16/2017 |         |       |  |  |
| CHECKED:                            | DATE:   |       |  |  |
| SCALE: 1:1                          | SHEET 1 | OF 2  |  |  |
| DRAWING NUMBER                      |         | ISSUE |  |  |
| 345-ENG-MASTER                      | 1       |       |  |  |

**SECTION A-A** 

345-ENG-MASTER



.157 [4]

.107 [2.72] .082 [2.08]

.232 [5.89] .125(3.18) to .210(5.33) Outside Tails .045(1.14) to .060(1.52)

.125(3.18) to .210(5.33) Outside Tails .045(1.14) to .060(1.52)

Between Tails

**Contact Code 555** 

**Contact Code 556** 



Between Tails





## **Contact Code 558**

## **Contact Code 559**

## Contact Code 560

INSULATOR MATERIAL: THERMOPLASTIC POLYESTER, UL 94V-0 DAP MATERIAL AVAILABLE UPON REQUEST

CONTACT MATERIAL; COPPER ALLOY CONTACT PLATING: GOLD ON THE MATING AREA, TIN PLATING ON THE CONTACT TAILS, NICKEL UNDERPLATE

## 345/395 SERIES CARD EDGE CONNECTOR CONTACT CODE 555,556,558,559,560 DIMENSIONS

YOUR CONNECTION TO QUALITY & SERVICE

|          | ACAD REFERENCE NO. 345-ENG-MASTER |           |         |            |  |
|----------|-----------------------------------|-----------|---------|------------|--|
| DRAWN: R |                                   | TA.MONICA | DATE:MA | AY.16/2017 |  |
|          | CHECKED:                          |           | DATE:   |            |  |
|          | SCALE: