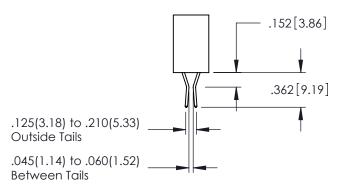

.160[4.06] POINT OF CONTACT CARD SLOT 330 8.38

**SECTION A-A** 

.157 [4]

.107 [2.72] .082 [2.08]

.232 [5.89] .125(3.18) to .210(5.33) Outside Tails .045(1.14) to .060(1.52)

.125(3.18) to .210(5.33) Outside Tails .045(1.14) to .060(1.52)

Between Tails

**Contact Code 555** 

**Contact Code 556** 

Between Tails