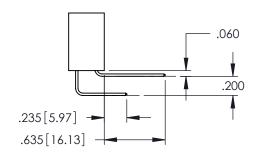

ENG-MASTER |                  |          |  |  |
|-----------------------------------|------------------|----------|--|--|
| DRAWN: R.STA.MONICA               | DATE: <b>MAY</b> | .16/2017 |  |  |
| CHECKED:                          | DATE:            |          |  |  |
| SCALE: 1:1                        | SHEET 1          | OF 2     |  |  |
| DRAWING NUMBER                    |                  | ISSUE    |  |  |
| 345-FNG-MASTER                    |                  | 1        |  |  |

.160[4.06] POINT OF CONTACT CARD SLOT 330 8.38

**SECTION A-A** 



.157 [4]

.107 [2.72] .082 [2.08]

.232 [5.89] .125(3.18) to .210(5.33) Outside Tails .045(1.14) to .060(1.52)

.125(3.18) to .210(5.33) Outside Tails .045(1.14) to .060(1.52)

Between Tails

**Contact Code 555** 

**Contact Code 556** 



Between Tails





## **Contact Code 558**

## **Contact Code 559**

## Contact Code 560

INSULATOR MATERIAL: THERMOPLASTIC POLYESTER, UL 94V-0 DAP MATERIAL AVAILABLE UPON REQUEST

CONTACT MATERIAL; COPPER ALLOY CONTACT PLATING: GOLD ON THE MATING AREA, TIN PLATING ON THE CONTACT TAILS, NICKEL UNDERPLATE

## 345/395 SERIES CARD EDGE CONNECTOR CONTACT CODE 555,556,558,559,560 DIMENSIONS

YOUR CONNECTION TO QUALITY & SERVICE

|   | ACAD REFE           | G-MASTER |                  |        |  |
|---|---------------------|----------|------------------|--------|--|
|   | DRAWN: R.STA.MONICA |          | DATE:MAY.16/2017 |        |  |
|   | CHECKED:            |          | DATE:            |        |  |
|   | SCALE:              | 1:1      | SHEET            | 2 OF 2 |  |
| D | DRAWING N