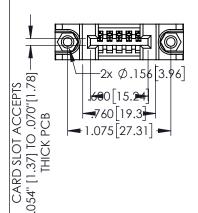

<u>Contact Dimensions:</u>
525-P.C. Tail .018 Sq.(0.46 Sq.) - Tail LG=.150(3.81)
.100 (2.54) Contact Spacing x .200 (5.08) Row Spacing

1

INSULATOR MATERIAL: THERMOPLASTIC PBT BLACK, UL 94V-0

CONTACT MATERIAL; COPPER TIN ALLOY CONTACT PLATING: GOLD ON THE MATING AREA, TIN PLATING ON THE CONTACT TAILS, NICKEL UNDERPLATE

| 345/395 SERIES CARD EDGE CONNECTOR |
|------------------------------------|
| PART NUMBER: 345-005-525-488       |

| ACAD REFERENCE NO. 345-ENG-MASTER |                  |          |  |  |
|-----------------------------------|------------------|----------|--|--|
| DRAWN: R.STA.MONICA               | DATE: <b>MAY</b> | .16/2017 |  |  |
| CHECKED:                          | DATE:            |          |  |  |
| SCALE: 1:1                        | SHEET 1          | OF 2     |  |  |
| DRAWING NUMBER                    |                  | ISSUE    |  |  |
| 345-FNG-MASTER                    |                  | 1        |  |  |