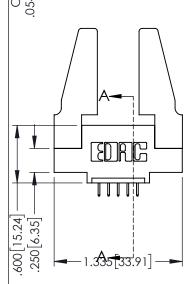

.160[4.06] POINT OF CONTACT CARD SLOT 330 8.38

**SECTION A-A** 

.157 [4]

.107 [2.72] .082 [2.08]

.232 [5.89] .125(3.18) to .210(5.33) Outside Tails .045(1.14) to .060(1.52)

.125(3.18) to .210(5.33) Outside Tails .045(1.14) to .060(1.52)