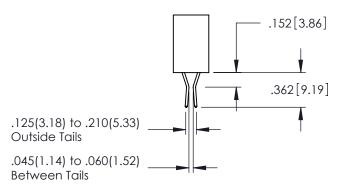

ACAD REFERENCE NO. 345-ENG-MASTER

DATE:MAY.16/2017

SHEET 1 OF 2

.157 [4]

.107 [2.72] .082 [2.08]

.232 [5.89] .125(3.18) to .210(5.33) Outside Tails .045(1.14) to .060(1.52)

.125(3.18) to .210(5.33) Outside Tails .045(1.14) to .060(1.52)

Between Tails

**Contact Code 555** 

**Contact Code 556** 

Between Tails