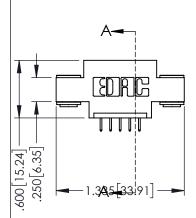

ACAD REFERENCE NO. 345-ENG-MASTER

DATE:MAY.16/2017

SHEET 1 OF 2

.157 [4]

.107 [2.72] .082 [2.08]

.232 [5.89] .125(3.18) to .210(5.33) Outside Tails .045(1.14) to .060(1.52)

.125(3.18) to .210(5.33) Outside Tails .045(1.14) to .060(1.52)