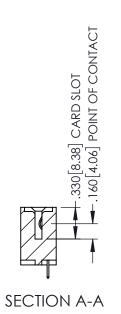

T PLATING: GOLD ON THE MATING AREA, TIN PLATING ON THE CONTACT TAILS, NICKEL UNDERPLATE





EDAC INC TORONTO, ONTARIO CANADA

YOUR CONNECTION TO QUALITY & SERVICE WITHOUT WRITTEN PERMISSION.

| 03                                                                | DRAWN: R.STA.MONICA |     |  |
|-------------------------------------------------------------------|---------------------|-----|--|
| <i>J</i> 3                                                        | CHECKED:            |     |  |
| THESE DRAWINGS AND SPECIFICATIONS ARE THE PROPERTY OF EDAC INCAND | SCALE:              | 1:1 |  |
| SHALL NOT BE REPRODUCED, OR COPIED  OR USED AS THE BASIS FOR THE  | DRAWING NUM         | BER |  |
| MANUFACTURE OR SALE OF APPARATUS                                  | 345-ENG-MASTER      |     |  |



ACAD REFERENCE NO. 345-ENG-MASTER

DATE:MAY.16/2017

SHEET 1 OF 2



.157 [4]

.107 [2.72] .082 [2.08]

.232 [5.89] .125(3.18) to .210(5.33) Outside Tails .045(1.14) to .060(1.52)

.125(3.18) to .210(5.33) Outside Tails .045(1.14) to .060(1.52)

Between Tails

**Contact Code 555** 

**Contact Code 556** 



Between Tails





## **Contact Code 558**

## **Contact Code 559**

## Contact Code 560

INSULATOR MATERIAL: THERMOPLASTIC POLYESTER, UL 94V-0 DAP MATERIAL AVAILABLE UPON REQUEST

CONTACT MATERIAL; COPPER ALLOY CONTACT PLATING: GOLD ON THE MATING AREA, TIN PLATING ON THE CONTACT TAILS, NICKEL UNDERPLATE

## 345/395 SERIES CARD EDGE CONNECTOR CONTACT CODE 555,556,558,559,560 DIMENSIONS

YOUR CONNECTION TO QUALITY & SERVICE

|   | ACAD REFE  | ERENCE NO | . 345-EN | G-MASTER   |
|---|-