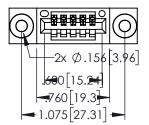

<u>Contact Dimensions:</u>
525-P.C. Tail .018 Sq.(0.46 Sq.) - Tail LG=.150(3.81)
.100 (2.54) Contact Spacing x .200 (5.08) Row Spacing

THIS IS A C.A.D. GENERATED DRAWING
DO NOT MAKE MANUAL REVISIONS TO MAS