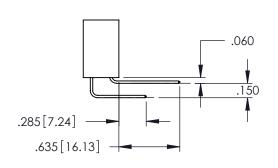

------------------------------------|---------------------|-----|--|
| <i>J</i> 3                                                        | CHECKED:            |     |  |
| THESE DRAWINGS AND SPECIFICATIONS ARE THE PROPERTY OF EDAC INCAND | SCALE:              | 1:1 |  |
| SHALL NOT BE REPRODUCED, OR COPIED  OR USED AS THE BASIS FOR THE  | DRAWING NUM         | BER |  |
| MANUFACTURE OR SALE OF APPARATUS                                  | 345-ENG-MASTER      |     |  |



ACAD REFERENCE NO. 345-ENG-MASTER

DATE:MAY.16/2017

SHEET 1 OF 2



.157 [4]

.107 [2.72] .082 [2.08]

.232 [5.89] .125(3.18) to .210(5.33) Outside Tails .045(1.14) to .060(1.52)

.125(3.18) to .210(5.33) Outside Tails .045(1.14) to .060(1.52)

Between Tails

**Contact Code 555** 

**Contact Code 556** 



Between Tails





## **Contact Code 558**

## **Contact Code 559**

## Contact Code 560

INSULATOR MATERIAL: THERMOPLASTIC POLYESTER, UL 94V-0 DAP MATERIAL AVAILABLE UPON REQUEST

CONTACT MATERIAL; COPPER ALLOY CONTACT PLATING: GOLD ON THE MATING AREA, TIN PLATING ON THE CONTACT TAILS, NICKEL UNDERPLATE

## 345/395 SERIES CARD EDGE CONNECTOR CONTACT CODE 555,556,558,559,560 DIMENSIONS

YOUR CONNECTION TO QUALITY & SERVICE

|   | ACAD REFE  | ERENCE NO | . 345-EN | G-MASTER   |
|---|------------|-----------|----------|------------|
|   | DRAWN: R.S | TA.MONICA | DATE:MA  | AY.16/2017 |
|   | CHECKED:   |           | DATE:    |            |
|   | SCALE:     | 1:1       | SHEET    | 2 OF 2     |
| D | DRAWING N  | IUMBER    |          | ISSUE      |

345-ENG-MASTER