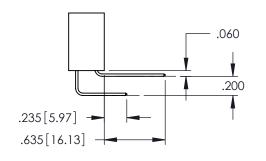

-----------------------------------------------------|---------------------|-----|--|
| <i>J</i> 3                                                        | CHECKED:            |     |  |
| THESE DRAWINGS AND SPECIFICATIONS ARE THE PROPERTY OF EDAC INCAND | SCALE:              | 1:1 |  |
| SHALL NOT BE REPRODUCED, OR COPIED  OR USED AS THE BASIS FOR THE  | DRAWING NUM         | BER |  |
| MANUFACTURE OR SALE OF APPARATUS                                  | 345-ENG-MASTER      |     |  |



ACAD REFERENCE NO. 345-ENG-MASTER

DATE:MAY.16/2017

SHEET 1 OF 2



.157 [4]

.107 [2.72] .082 [2.08]

.232 [5.89] .125(3.18) to .210(5.33) Outside Tails .045(1.14) to .060(1.52)

.125(3.18) to .210(5.33) Outside Tails .045(1.14) to .060(1.52)

Between Tails

**Contact Code 555** 

**Contact Code 556** 



Between Tails





## **Contact Code 558**

## **Contact Code 559**

## Contact Code 560

INSULATOR MATERIAL: THERMOPLASTIC POLYESTER, UL 94V-0 DAP MATERIAL AVAILABLE UPON REQUEST

CONTACT MATERIAL; COPPER ALLOY CONTACT PLATING: GOLD ON THE MATING AREA, TIN PLATING ON THE CONTACT TAILS, NICKEL UNDERPLATE

## 345/395 SERIES CARD EDGE CONNECTOR CONTACT CODE 555,556,558,559,560 DIMENSIONS

YOUR CONNECTION TO QUALITY & SERVICE

|   | ACAD REFE  | ERENCE NO | . 345-EN | G-MASTER   |
|---|------------|-----------|----------|------------|
|   | DRAWN: R.S | TA.MONICA | DATE:MA  | AY.16/2017 |
|   | CHECKED:   |           | DATE:    |            |
|   | SCALE:     | 1:1       | SHEET    | 2 OF 2     |
| D | DRAWING N  | IUMBER    |          | ISSUE      |

345-ENG-MASTER