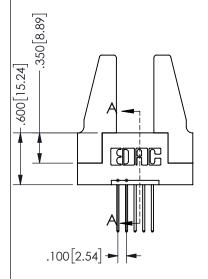

**SECTION A-A** 

ISSUE NUMBER ORIGINAL

1

**Contact Code 558** 

Contact Code 559

**Contact Code 560** 

INSULATOR MATERIAL: THERMOPLASTIC POLYESTER, UL 94V-0

DAP MATERIAL AVAILABLE UPON REQUEST

CONTACT MATERIAL; COPPER ALLOY CONTACT PLATING: GOLD ON THE MATING AREA, TIN PLATING ON THE CONTACT TAILS, NICKEL UNDERPLATE

345/395 SERIES CARD EDGE CONNECTOR CONTACT CODE 555,556,558,559,560 DIMENSIONS