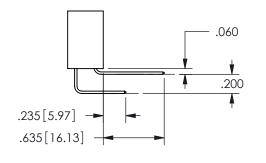

THIS IS A C.A.D. GENERATED DRAWING DO NOT MAKE MANUAL REVISIONS TO MASTER.

ISSUE NUMBER

ORIGINAL

1

<u>Contact Dimensions:</u>
540-Wire Wrap .025 Sq.(0.64 Sq.) - Tail LG=.560(14.22)
.100 (2.54) Contact Spacing x .200 (5.08) Row Spacing

.160 4.06 .330[8.38] POINT OF CARD SLOT CONTACT .370 9.4

CONTACT MATERIAL; COPPER ALLOY CONTACT PLATING: GOLD ON THE MATING AREA, TIN PLATING ON THE CONTACT TAILS, NICKEL UNDERPLATE

345/395 SERIES CARD EDGE CONNECTOR CONTACT CODE 555,556,558,559,560 DIMENSIONS