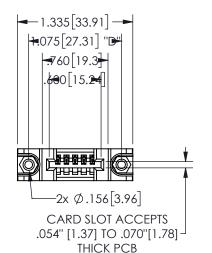

## 345/395 SERIES CARD EDGE CONNECTOR PART NUMBER: 345-005-540-188

YOUR CONNECTION TO QUALITY & SERVICE

**EDAC INC** TORONTO, ONTARIO CANADA

THESE DRAWINGS AND SPECIFICATIONS ARE THE PROPERTY OF EDAC INC.,AND SHALL NOT BE REPRODUCED, OR COPIED OR USED AS THE BASIS FOR THE MANUFACTURE OR SALE OF APPARATUS WITHOUT WRITTEN PERMISSION.

| ACAD REFERENCE NO.  | 345-ENG-MASTER   |
|---------------------|------------------|
| DRAWN: R.STA.MONICA | DATE:MAY.16/2017 |
| CHECKED:            | DATE:            |
| SCALE: NTS          | SHEET 1 OF 2     |
| DRAWING NUMBER      | ISSUE            |
| 345-ENG-MASTER      | 1                |
|                     |                  |