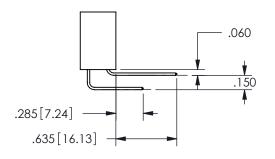

THIS IS A C.A.D. GENERATED DRAWING DO NOT MAKE MANUAL REVISIONS TO MASTER.

ISSUE NUMBER

ORIGINAL

1

<u>Contact Dimensions:</u>
540-Wire Wrap .025 Sq.(0.64 Sq.) - Tail LG=.560(14.22)
.100 (2.54) Contact Spacing x .200 (5.08) Row Spacing

.160 4.06 .330[8.38] POINT OF CARD SLOT CONTACT .370 9.4

CONTACT MATERIAL; COPPER ALLOY CONTACT PLATING: GOLD ON THE MATING AREA, TIN PLATING ON THE CONTACT TAILS, NICKEL UNDERPLATE

345/395 SERIES CARD EDGE CONNECTOR CONTACT CODE 555,556,558,559,560 DIMENSIONS