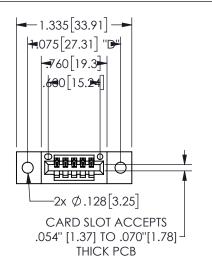

.330[8.38] POINT OF CARD SLOT CONTACT .370 9.4

## 345/395 SERIES CARD EDGE CONNECTOR PART NUMBER: 345-005-540-402

YOUR CONNECTION TO QUALITY & SERVICE

**EDAC INC** TORONTO, ONTARIO CANADA

THESE DRAWINGS AND SPECIFICATIONS ARE THE PROPERTY OF EDAC INC.,AND SHALL NOT BE REPRODUCED, OR COPIED OR USED AS THE BASIS FOR THE MANUFACTURE OR SALE OF APPARATUS WITHOUT WRITTEN PERMISSION.