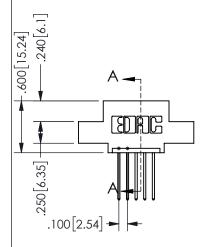

THIS IS A C.A.D. GENERATED DRAWING DO NOT MAKE MANUAL REVISIONS TO MASTER.

ISSUE NUMBER

.160 4.06

SECTION A-A

ORIGINAL

1

<u>Contact Dimensions:</u>
540-Wire Wrap .025 Sq.(0.64 Sq.) - Tail LG=.560(14.22)
.100 (2.54) Contact Spacing x .200 (5.08) Row Spacing

ISSUE NUMBER ORIGINAL

1

**Contact Code 558** 

Contact Code 559

**Contact Code 560** 

INSULATOR MATERIAL: THERMOPLASTIC POLYESTER, UL 94V-0

DAP MATERIAL AVAILABLE UPON REQUEST

CONTACT MATERIAL; COPPER ALLOY CONTACT PLATING: GOLD ON THE MATING AREA, TIN PLATING ON THE CONTACT TAILS, NICKEL UNDERPLATE