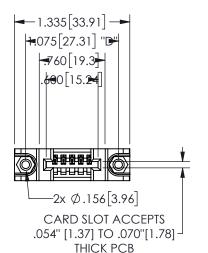

THIS IS A C.A.D. GENERATED DRAWING DO NOT MAKE MANUAL REVISIONS TO MASTER.

ISSUE NUMBER

ORIGINAL

1

<u>Contact Dimensions:</u>
540-Wire Wrap .025 Sq.(0.64 Sq.) - Tail LG=.560(14.22)
.100 (2.54) Contact Spacing x .200 (5.08) Row Spacing

.160 4.06 .330[8.38] POINT OF CARD SLOT CONTACT .370 9.4

## SECTION A-A

345/395 SERIES CARD EDGE CONNECTOR PART NUMBER: 345-005-540-488

**EDAC INC** TORONTO, ONTARIO CANADA

THESE DRAWINGS AND SPECIFICATIONS ARE THE PROPERTY OF EDAC INC.,AND SHALL NOT BE REPRODUCED, OR COPIED OR USED AS THE BASIS FOR THE MANUFACTURE OR SALE OF APPARATUS WITHOUT WRITTEN PERMISSION.