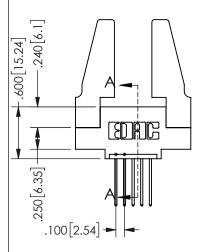

THIS IS A C.A.D. GENERATED DRAWING DO NOT MAKE MANUAL REVISIONS TO MASTER.

ISSUE NUMBER

ORIGINAL

1

<u>Contact Dimensions:</u>
540-Wire Wrap .025 Sq.(0.64 Sq.) - Tail LG=.560(14.22)
.100 (2.54) Contact Spacing x .200 (5.08) Row Spacing

.160 4.06 .330[8.38] POINT OF CARD SLOT CONTACT .370 9.4

## SECTION A-A

345/395 SERIES CARD EDGE CONNECTOR PART NUMBER: 345-005-540-488

**EDAC INC** TORONTO, ONTARIO CANADA

THESE DRAWINGS AND SPECIFICATIONS ARE THE PROPERTY OF EDAC INC.,AND SHALL NOT BE REPRODUCED, OR COPIED OR USED AS THE BASIS FOR THE MANUFACTURE OR SALE OF APPARATUS WITHOUT WRITTEN PERMISSION.