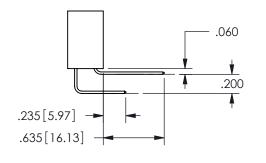

THIS IS A C.A.D. GENERATED DRAWING DO NOT MAKE MANUAL REVISIONS TO MASTER.

ISSUE NUMBER

ORIGINAL

1

Contact Dimensions: 541-Wire Wrap .025 Sq.(0.64 Sq.) - Tail LG=.750(19.05) .100 (2.54) Contact Spacing x .200 (5.08) Row Spacing