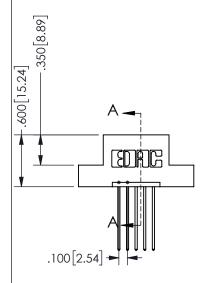

.160 4.06 .330[8.38] POINT OF CARD SLOT CONTACT .370 9.4

SECTION A-A

ISSUE NUMBER ORIGINAL

1

**Contact Code 558** 

Contact Code 559

**Contact Code 560** 

INSULATOR MATERIAL: THERMOPLASTIC POLYESTER, UL 94V-0