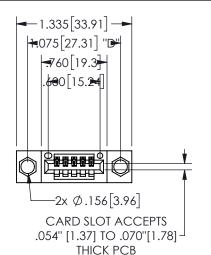

345/395 SERIES CARD EDGE CONNECTOR PART NUMBER: 345-005-541-104

YOUR CONNECTION TO QUALITY & SERVICE

**EDAC INC** TORONTO, ONTARIO CANADA

THESE DRAWINGS AND SPECIFICATIONS ARE THE PROPERTY OF EDAC INC.,AND SHALL NOT BE REPRODUCED,OR COPIED OR USED AS THE BASIS FOR THE MANUFACTURE OR SALE OF APPARATUS WITHOUT WRITTEN PERMISSION.