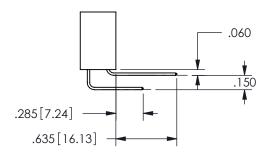

.160 4.06 .330[8.38] POINT OF CARD SLOT CONTACT .370 9.4

SECTION A-A

ISSUE NUMBER ORIGINAL

1

**Contact Code 558** 

Contact Code 559

**Contact Code 560** 

INSULATOR MATERIAL: THERMOPLASTIC POLYESTER, UL 94V-0

DAP MATERIAL AVAILABLE UPON REQUEST

CONTACT MATERIAL; COPPER ALLOY CONTACT PLATING: GOLD ON THE MATING AREA, TIN PLATING ON THE CONTACT TAILS, NICKEL UNDERPLATE

345/395 SERIES CARD EDGE CONNECTOR CONTACT CODE 555,556,558,559,560 DIMENSIONS