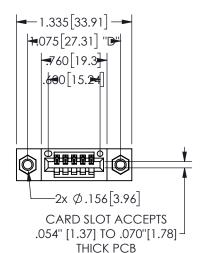

THIS IS A C.A.D. GENERATED DRAWING DO NOT MAKE MANUAL REVISIONS TO MASTER.

.330[8.38]

CARD SLOT

.370 9.4

ISSUE NUMBER

.160 4.06

POINT OF

CONTACT

SECTION A A

ORIGINAL

1

Contact Dimensions: 541-Wire Wrap .025 Sq.(0.64 Sq.) - Tail LG=.750(19.05) .100 (2.54) Contact Spacing x .200 (5.08) Row Spacing

345/395 SERIES CARD EDGE CONNECTOR PART NUMBER: 345-005-541-107