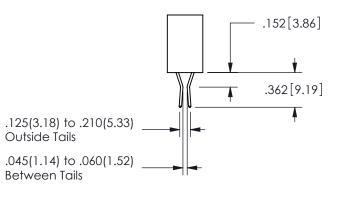

SECTION A A

ORIGINAL

1

Contact Dimensions: 541-Wire Wrap .025 Sq.(0.64 Sq.) - Tail LG=.750(19.05) .100 (2.54) Contact Spacing x .200 (5.08) Row Spacing

345/395 SERIES CARD EDGE CONNECTOR PART NUMBER: 345-005-541-107