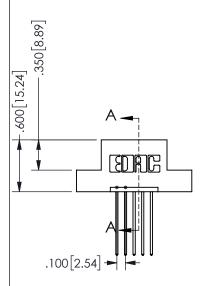

SECTION A A

ORIGINAL

1

Contact Dimensions: 541-Wire Wrap .025 Sq.(0.64 Sq.) - Tail LG=.750(19.05) .100 (2.54) Contact Spacing x .200 (5.08) Row Spacing

345/395 SERIES CARD EDGE CONNECTOR PART NUMBER: 345-005-541-107

ISSUE NUMBER ORIGINAL

1

**Contact Code 558** 

Contact Code 559

**Contact Code 560** 

INSULATOR MATERIAL: THERMOPLASTIC POLYESTER, UL 94V-0

DAP MATERIAL AVAILABLE UPON REQUEST

CONTACT MATERIAL; COPPER ALLOY CONTACT PLATING: GOLD ON THE MATING AREA, TIN PLATING ON THE CONTACT TAILS, NICKEL UNDERPLATE