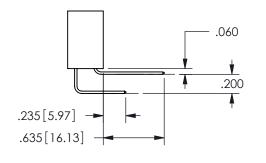

## Contact Dimensions: 541-Wire Wrap .025 Sq.(0.64 Sq.) - Tail LG=.750(19.05) .100 (2.54) Contact Spacing x .200 (5.08) Row Spacing

.330[8.38] POINT OF CARD SLOT CONTACT .370 9.4