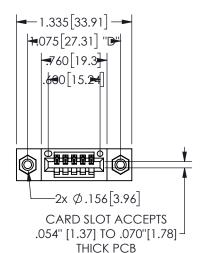

## 345/395 SERIES CARD EDGE CONNECTOR PART NUMBER: 345-005-541-608

YOUR CONNECTION TO QUALITY & SERVICE

**EDAC INC** TORONTO, ONTARIO CANADA

THESE DRAWINGS AND SPECIFICATIONS ARE THE PROPERTY OF EDAC INC.,AND SHALL NOT BE REPRODUCED, OR COPIED OR USED AS THE BASIS FOR THE MANUFACTURE OR SALE OF APPARATUS WITHOUT WRITTEN PERMISSION.

| JECHOTA / ( /      |              |                  |       |  |
|--------------------|--------------|------------------|-------|--|
| ACAD REFERENCE NO. |              | 345-ENG-MASTER   |       |  |
| DRAWN: R           | R.STA.MONICA | DATE:MAY.16/2017 |       |  |
| CHECKED:           |              | DATE:            |       |  |
| SCALE:             | NTS          | SHEET            | OF 2  |  |
| DRAWING NUMBER     |              |                  | ISSUE |  |
| 34                 | 5-ENG-MASTER |                  | 1     |  |
|                    |              |                  |       |  |