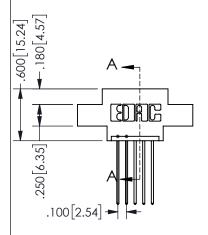

ISSUE NUMBER ORIGINAL

1

**Contact Code 558** 

Contact Code 559

**Contact Code 560** 

INSULATOR MATERIAL: THERMOPLASTIC POLYESTER, UL 94V-0

DAP MATERIAL AVAILABLE UPON REQUEST

CONTACT MATERIAL; COPPER ALLOY CONTACT PLATING: GOLD ON THE MATING AREA, TIN PLATING ON THE CONTACT TAILS, NICKEL UNDERPLATE

345/395 SERIES CARD EDGE CONNECTOR CONTACT CODE 555,556,558,559,560 DIMENSIONS

YOUR CONNECTION TO QUALITY & SERVICE

**EDAC INC** TORONTO, ONTARIO CANADA

THESE DRAWINGS AND SPECIFICATIONS ARE THE PROPERTY OF EDAC INC.,AND SHALL NOT BE REPRODUCED, OR COPIED OR USED AS THE BASIS FOR THE MANUFACTURE OR SALE OF APPARATUS WITHOUT WRITTEN PERMISSION.

|  | ACAD REFERENCE NO. 345-ENG-MASTI |                  |  |
|--|----------------------------------|------------------|--|
|  | DRAWN: R.STA.MONICA              | DATE:MAY.16/2017 |  |
|  | CHECKED:                         | DATE:            |  |
|  | SCALE: 1:1                       | SHEET 2 OF 2     |  |
|  | DRAWING NUMBER                   | ISSUE            |  |
|  | 345-FNG-MASTER                   | 1                |  |