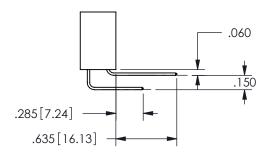

## Contact Dimensions: 541-Wire Wrap .025 Sq.(0.64 Sq.) - Tail LG=.750(19.05) .100 (2.54) Contact Spacing x .200 (5.08) Row Spacing

.330[8.38] POINT OF CARD SLOT CONTACT .370 9.4