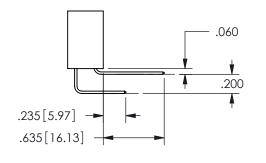

## Contact Dimensions: 541-Wire Wrap .025 Sq.(0.64 Sq.) - Tail LG=.750(19.05) .100 (2.54) Contact Spacing x .200 (5.08) Row Spacing

.160 4.06 .330[8.38] POINT OF CARD SLOT CONTACT .370 9.4

ISSUE NUMBER ORIGINAL

1

**Contact Code 558** 

Contact Code 559

**Contact Code 560** 

INSULATOR MATERIAL: THERMOPLASTIC POLYESTER, UL 94V-0

DAP MATERIAL AVAILABLE UPON REQUEST

CONTACT MATERIAL; COPPER ALLOY CONTACT PLATING: GOLD ON THE MATING AREA, TIN PLATING ON THE CONTACT TAILS, NICKEL UNDERPLATE

345/395 SERIES CARD EDGE CONNECTOR CONTACT CODE 555,556,558,559,560 DIMENSIONS

YOUR CONNECTION TO QUALITY & SERVICE

**EDAC INC** TORONTO, ONTARIO CANADA

THESE DRAWINGS AND SPECIFICATIONS ARE THE PROPERTY OF EDAC INC.,AND SHALL NOT BE REPRODUCED, OR COPIED OR USED AS THE BASIS FOR THE MANUFACTURE OR SALE OF APPARATUS WITHOUT WRITTEN PERMISSION.