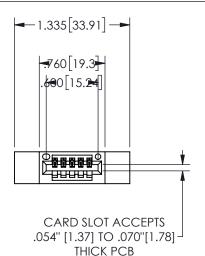

## 345/395 SERIES CARD EDGE CONNECTOR PART NUMBER: 345-005-541-612

YOUR CONNECTION TO QUALITY & SERVICE

**EDAC INC** TORONTO, ONTARIO CANADA

THESE DRAWINGS AND SPECIFICATIONS ARE THE PROPERTY OF EDAC INC.,AND SHALL NOT BE REPRODUCED, OR COPIED OR USED AS THE BASIS FOR THE MANUFACTURE OR SALE OF APPARATUS WITHOUT WRITTEN PERMISSION.

| SECTION A-A         |                  |
|---------------------|------------------|
| ACAD REFERENCE NO.  | 345-ENG-MASTER   |
| DRAWN: R.STA.MONICA | DATE:MAY.16/2017 |
| CHECKED:            | DATE:            |
| SCALE: NTS          | SHEET 1 OF 2     |
| DRAWING NUMBER      | ISSUE            |
| 345-ENG-MASTER      | 1                |