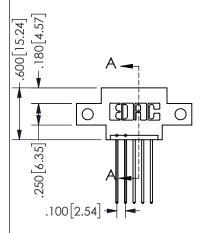

| SECTION A-A         |                  |
|---------------------|------------------|
| ACAD REFERENCE NO.  | 345-ENG-MASTER   |
| DRAWN: R.STA.MONICA | DATE:MAY.16/2017 |
| CHECKED:            | DATE:            |
| SCALE: NTS          | SHEET 1 OF 2     |
| DRAWING NUMBER      | ISSUE            |
| 345-ENG-MASTER      | 1                |

ISSUE NUMBER ORIGINAL

1

**Contact Code 558** 

Contact Code 559

**Contact Code 560** 

INSULATOR MATERIAL: THERMOPLASTIC POLYESTER, UL 94V-0

DAP MATERIAL AVAILABLE UPON REQUEST

CONTACT MATERIAL; COPPER ALLOY CONTACT PLATING: GOLD ON THE MATING AREA, TIN PLATING ON THE CONTACT TAILS, NICKEL UNDERPLATE