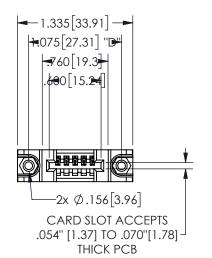

## SECTION A-A

345/395 SERIES CARD EDGE CONNECTOR PART NUMBER: 345-005-542-188

**EDAC INC** TORONTO, ONTARIO CANADA

THESE DRAWINGS AND SPECIFICATIONS ARE THE PROPERTY OF EDAC INC.,AND SHALL NOT BE REPRODUCED, OR COPIED OR USED AS THE BASIS FOR THE MANUFACTURE OR SALE OF APPARATUS WITHOUT WRITTEN PERMISSION.