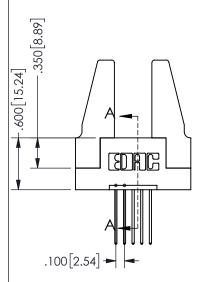

## SECTION A-A

345/395 SERIES CARD EDGE CONNECTOR PART NUMBER: 345-005-542-188

**EDAC INC** TORONTO, ONTARIO CANADA

THESE DRAWINGS AND SPECIFICATIONS ARE THE PROPERTY OF EDAC INC.,AND SHALL NOT BE REPRODUCED, OR COPIED OR USED AS THE BASIS FOR THE MANUFACTURE OR SALE OF APPARATUS WITHOUT WRITTEN PERMISSION.