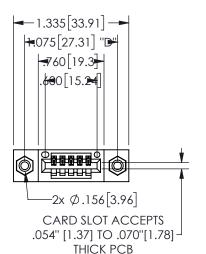

.160 4.06 .330[8.38] POINT OF CARD SLOT CONTACT .370 9.4

## 345/395 SERIES CARD EDGE CONNECTOR PART NUMBER: 345-005-542-608

YOUR CONNECTION TO QUALITY & SERVICE

**EDAC INC** TORONTO, ONTARIO CANADA

THESE DRAWINGS AND SPECIFICATIONS ARE THE PROPERTY OF EDAC INC.,AND SHALL NOT BE REPRODUCED, OR COPIED OR USED AS THE BASIS FOR THE MANUFACTURE OR SALE OF APPARATUS WITHOUT WRITTEN PERMISSION.