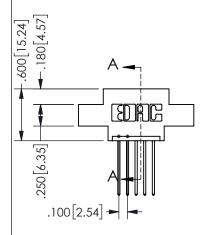

SECTION A-A

ISSUE NUMBER ORIGINAL

1

**Contact Code 558** 

Contact Code 559

**Contact Code 560** 

INSULATOR MATERIAL: THERMOPLASTIC POLYESTER, UL 94V-0

DAP MATERIAL AVAILABLE UPON REQUEST

CONTACT MATERIAL; COPPER ALLOY CONTACT PLATING: GOLD ON THE MATING AREA, TIN PLATING ON THE CONTACT TAILS, NICKEL UNDERPLATE

345/395 SERIES CARD EDGE CONNECTOR CONTACT CODE 555,556,558,559,560 DIMENSIONS