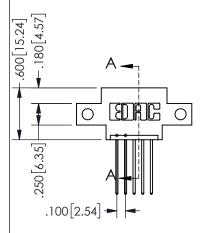

345/395 SERIES CARD EDGE CONNECTOR PART NUMBER: 345-005-542-612

YOUR CONNECTION TO QUALITY & SERVICE

**EDAC INC** TORONTO, ONTARIO CANADA

THESE DRAWINGS AND SPECIFICATIONS ARE THE PROPERTY OF EDAC INC.,AND SHALL NOT BE REPRODUCED, OR COPIED OR USED AS THE BASIS FOR THE MANUFACTURE OR SALE OF APPARATUS WITHOUT WRITTEN PERMISSION.

|                     | اد  |                  | 4 V-V |
|---------------------|-----|------------------|-------|
| ACAD REFERENCE NO.  |     | 345-ENG-MASTER   |       |
| DRAWN: R.STA.MONICA |     | DATE:MAY.16/2017 |       |
| CHECKED:            |     | DATE:            |       |
| SCALE:              | NTS | SHEET 1          | OF 2  |
| DRAWING NUMBER      |     |                  | ISSUE |
| 345-ENG-MASTER      |     |                  | 1     |