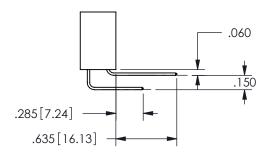

## <u>Contact Dimensions:</u> 542-Wire Wrap .025 Sq.(0.64 Sq.) - Tail LG=.645(16.38) .100 (2.54) Contact Spacing x .200 (5.08) Row Spacing

.330[8.38] POINT OF CARD SLOT CONTACT .370 9.4

.160 4.06

SECTION A\_A

ISSUE NUMBER ORIGINAL

1

**Contact Code 558** 

Contact Code 559

**Contact Code 560** 

INSULATOR MATERIAL: THERMOPLASTIC POLYESTER, UL 94V-0

DAP MATERIAL AVAILABLE UPON REQUEST

CONTACT MATERIAL; COPPER ALLOY CONTACT PLATING: GOLD ON THE MATING AREA, TIN PLATING ON THE CONTACT TAILS, NICKEL UNDERPLATE

345/395 SERIES CARD EDGE CONNECTOR CONTACT CODE 555,556,558,559,560 DIMENSIONS

YOUR CONNECTION TO QUALITY & SERVICE

**EDAC INC** TORONTO, ONTARIO CANADA

THESE DRAWINGS AND SPECIFICATIONS ARE THE PROPERTY OF EDAC INC.,AND SHALL NOT BE REPRODUCED, OR COPIED OR USED AS THE BASIS FOR THE MANUFACTURE OR SALE OF APPARATUS WITHOUT WRITTEN PERMISSION.

|  | ACAD REFERENCE NO.  | 345-ENG-MASTER   |
|--|---------------------|------------------|
|  | DRAWN: R.STA.MONICA | DATE:MAY.16/2017 |
|  | CHECKED:            | DATE:            |
|  | SCALE: 1:1          | SHEET 2 OF 2     |
|  | DRAWING NUMBER      | ISSUE            |
|  | 345-FNG-MASTER      | 1                |