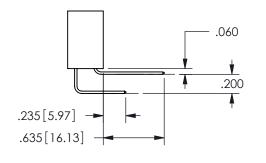

## <u>Contact Dimensions:</u> 542-Wire Wrap .025 Sq.(0.64 Sq.) - Tail LG=.645(16.38) .100 (2.54) Contact Spacing x .200 (5.08) Row Spacing

.330[8.38] POINT OF CARD SLOT CONTACT .370 9.4

.160 4.06

SECTION A\_A

ISSUE NUMBER ORIGINAL

1

**Contact Code 558** 

Contact Code 559

**Contact Code 560** 

INSULATOR MATERIAL: THERMOPLASTIC POLYESTER, UL 94V-0

DAP MATERIAL AVAILABLE UPON REQUEST

CONTACT MATERIAL; COPPER ALLOY CONTACT PLATING: GOLD ON THE MATING AREA, TIN PLATING ON THE CONTACT TAILS, NICKEL UNDERPLATE

345/395 SERIES CARD EDGE CONNECTOR CONTACT CODE 555,556,558,559,560 DIMENSIONS

YOUR CONNECTION TO QUALITY & SERVICE

**EDAC INC** TORONTO, ONTARIO CANADA

THESE DRAWINGS AND SPECIFICATIONS ARE THE PROPERTY OF EDAC INC.,AND SHALL NOT BE REPRODUCED, OR COPIED OR USED AS THE BASIS FOR THE MANUFACTURE OR SALE OF APPARATUS WITHOUT WRITTEN PERMISSION.

|  | ACAD REFERENCE NO.  | 345-ENG-MASTER   |
|--|---------------------|------------------|
|  | DRAWN: R.STA.MONICA | DATE:MAY.16/2017 |
|  | CHECKED:            | DATE:            |
|  | SCALE: 1:1          | SHEET 2 OF 2     |
|  | DRAWING NUMBER      | ISSUE            |
|  | 345-FNG-MASTER      | 1                |