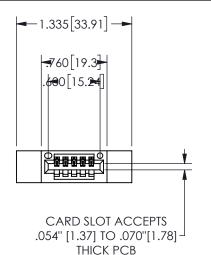

345/395 SERIES CARD EDGE CONNECTOR PART NUMBER: 345-005-542-612

YOUR CONNECTION TO QUALITY & SERVICE

**EDAC INC** TORONTO, ONTARIO CANADA

THESE DRAWINGS AND SPECIFICATIONS ARE THE PROPERTY OF EDAC INC.,AND SHALL NOT BE REPRODUCED, OR COPIED OR USED AS THE BASIS FOR THE MANUFACTURE OR SALE OF APPARATUS WITHOUT WRITTEN PERMISSION.

|                     | اد  |                  | 4 V-V |
|---------------------|-----|------------------|-------|
| ACAD REFERENCE NO.  |     | 345-ENG-MASTER   |       |
| DRAWN: R.STA.MONICA |     | DATE:MAY.16/2017 |       |
| CHECKED:            |     | DATE:            |       |
| SCALE:              | NTS | SHEET 1          | OF 2  |
| DRAWING NUMBER      |     |                  | ISSUE |
| 345-ENG-MASTER      |     |                  | 1     |