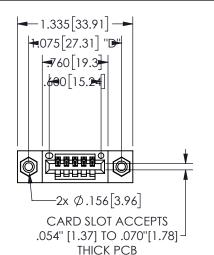

## 345/395 SERIES CARD EDGE CONNECTOR PART NUMBER: 345-005-544-108

YOUR CONNECTION TO QUALITY & SERVICE

**EDAC INC** TORONTO, ONTARIO CANADA

THESE DRAWINGS AND SPECIFICATIONS ARE THE PROPERTY OF EDAC INC.,AND SHALL NOT BE REPRODUCED, OR COPIED OR USED AS THE BASIS FOR THE MANUFACTURE OR SALE OF APPARATUS WITHOUT WRITTEN PERMISSION.

THIS IS A C.A.D. GENERATED DRAWING DO NOT MAKE MANUAL REVISIONS TO MASTER.

ISSUE NUMBER

ORIGINAL

1

<u>Contact Dimensions:</u> 544-Wire Wrap .050x.025(1.27x0.64) - Tail LG=.750(19.05) .100 (2.54) Contact Spacing x .200 (5.08) Row Spacing