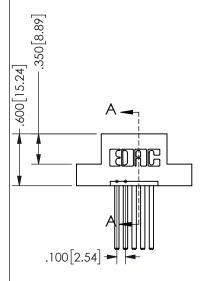

## 345/395 SERIES CARD EDGE CONNECTOR PART NUMBER: 345-005-544-108

YOUR CONNECTION TO QUALITY & SERVICE

**EDAC INC** TORONTO, ONTARIO CANADA

THESE DRAWINGS AND SPECIFICATIONS ARE THE PROPERTY OF EDAC INC.,AND SHALL NOT BE REPRODUCED, OR COPIED OR USED AS THE BASIS FOR THE MANUFACTURE OR SALE OF APPARATUS WITHOUT WRITTEN PERMISSION.

| SECTION A-A         |            |       |
|---------------------|------------|-------|
| ACAD REFERENCE NO.  | 345-ENG-MA | ASTER |
| DRAWN: R.STA.MONICA | DATEMAY.16 | /2017 |
| CHECKED:            | DATE:      |       |
| SCALE: NTS          | SHEET 1 O  | F 2   |
| DRAWING NUMBER      | IS         | SUE   |
| 345-ENG-MASTER      |            | 1     |