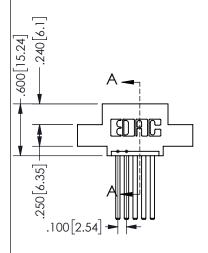

SECTION A-A

ISSUE NUMBER ORIGINAL

1

**Contact Code 558** 

Contact Code 559

**Contact Code 560** 

INSULATOR MATERIAL: THERMOPLASTIC POLYESTER, UL 94V-0

DAP MATERIAL AVAILABLE UPON REQUEST

THIS IS A C.A.D. GENERATED DRAWING DO NOT MAKE MANUAL REVISIONS TO MASTER.

ISSUE NUMBER

ORIGINAL

1

<u>Contact Dimensions:</u> 544-Wire Wrap .050x.025(1.27x0.64) - Tail LG=.750(19.05) .100 (2.54) Contact Spacing x .200 (5.08) Row Spacing