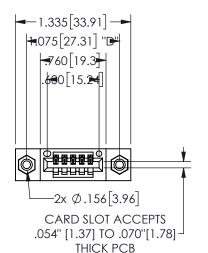

## 345/395 SERIES CARD EDGE CONNECTOR PART NUMBER: 345-005-544-408

YOUR CONNECTION TO QUALITY & SERVICE

**EDAC INC** TORONTO, ONTARIO CANADA

THESE DRAWINGS AND SPECIFICATIONS ARE THE PROPERTY OF EDAC INC.,AND SHALL NOT BE REPRODUCED, OR COPIED OR USED AS THE BASIS FOR THE MANUFACTURE OR SALE OF APPARATUS WITHOUT WRITTEN PERMISSION.

.160 4.06 .330[8.38] POINT OF CARD SLOT CONTACT .370 9.4