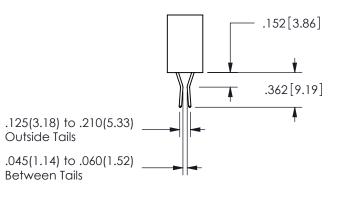

.160 4.06 .330[8.38] POINT OF CARD SLOT CONTACT .370 9.4

ISSUE NUMBER ORIGINAL

1

**Contact Code 558** 

Contact Code 559

**Contact Code 560** 

INSULATOR MATERIAL: THERMOPLASTIC POLYESTER, UL 94V-0

DAP MATERIAL AVAILABLE UPON REQUEST

CONTACT MATERIAL; COPPER ALLOY CONTACT PLATING: GOLD ON THE MATING AREA, TIN PLATING ON THE CONTACT TAILS, NICKEL UNDERPLATE

345/395 SERIES CARD EDGE CONNECTOR CONTACT CODE 555,556,558,559,560 DIMENSIONS