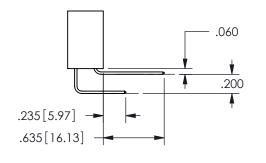

THIS IS A C.A.D. GENERATED DRAWING DO NOT MAKE MANUAL REVISIONS TO MASTER.

ISSUE NUMBER

ORIGINAL

1

<u>Contact Dimensions:</u> 544-Wire Wrap .050x.025(1.27x0.64) - Tail LG=.750(19.05) .100 (2.54) Contact Spacing x .200 (5.08) Row Spacing

.160 4.06 .330[8.38] POINT OF CARD SLOT CONTACT .370 9.4

ISSUE NUMBER ORIGINAL

1

**Contact Code 558** 

Contact Code 559

**Contact Code 560** 

INSULATOR MATERIAL: THERMOPLASTIC POLYESTER, UL 94V-0

DAP MATERIAL AVAILABLE UPON REQUEST

CONTACT MATERIAL; COPPER ALLOY CONTACT PLATING: GOLD ON THE MATING AREA, TIN PLATING ON THE CONTACT TAILS, NICKEL UNDERPLATE

345/395 SERIES CARD EDGE CONNECTOR CONTACT CODE 555,556,558,559,560 DIMENSIONS