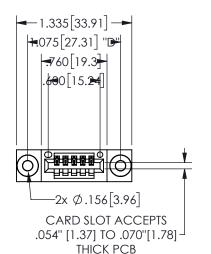

345/395 SERIES CARD EDGE CONNECTOR PART NUMBER: 345-005-544-603

YOUR CONNECTION TO QUALITY & SERVICE

**EDAC INC** TORONTO, ONTARIO CANADA

THESE DRAWINGS AND SPECIFICATIONS ARE THE PROPERTY OF EDAC INC.,AND SHALL NOT BE REPRODUCED, OR COPIED OR USED AS THE BASIS FOR THE MANUFACTURE OR SALE OF APPARATUS WITHOUT WRITTEN PERMISSION.