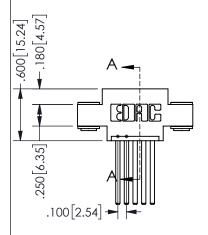

| SI                  | ECTION A-A       |
|---------------------|------------------|
| ACAD REFERENCE NO.  | 345-ENG-MASTER   |
| DRAWN: R.STA.MONICA | DATE:MAY.16/2017 |
| CHECKED:            | DATE:            |
| SCALE: NTS          | SHEET 1 OF 2     |
| DRAWING NUMBER      | ISSUE            |
| 345-ENG-MASTER      | 1                |