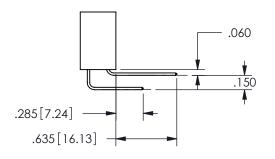

THIS IS A C.A.D. GENERATED DRAWING DO NOT MAKE MANUAL REVISIONS TO MASTER.

ISSUE NUMBER

ORIGINAL

1

<u>Contact Dimensions:</u> 544-Wire Wrap .050x.025(1.27x0.64) - Tail LG=.750(19.05) .100 (2.54) Contact Spacing x .200 (5.08) Row Spacing

.160 4.06 .330[8.38] POINT OF CARD SLOT CONTACT .370 9.4

ISSUE NUMBER ORIGINAL

1

**Contact Code 558** 

Contact Code 559

**Contact Code 560** 

INSULATOR MATERIAL: THERMOPLASTIC POLYESTER, UL 94V-0

DAP MATERIAL AVAILABLE UPON REQUEST