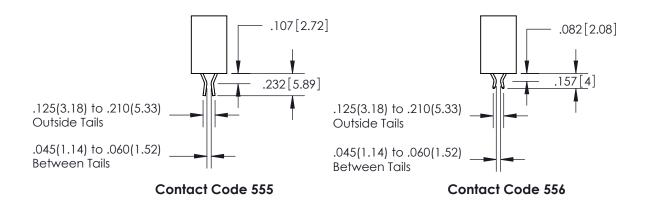

ISSUE NUMBER

ORIGINAL

1

**Contact Code 558** 

**Contact Code 559** 

**Contact Code 560** 

| 345/395 SERIES CARD EDGE CONNECTOR          |
|---------------------------------------------|
| CONTACT CODE 555,556,558,559,560 DIMENSIONS |

Outside Tails

Between Tails

|  | ACAD REFERENCE NO.  | 345-ENG-MASTER   |  |  |
|--|---------------------|------------------|--|--|
|  | DRAWN: R.STA.MONICA | DATE:MAY.16/2017 |  |  |
|  | CHECKED:            | DATE:            |  |  |
|  | SCALE: 1:1          | SHEET 2 OF 2     |  |  |
|  | DRAWING NUMBER      | ISSUE            |  |  |
|  | 345-ENG-MASTER      | 1                |  |  |