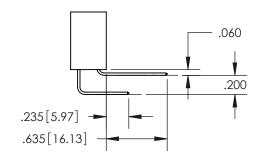

THIS IS A C.A.D. GENERATED DRAWING DO NOT MAKE MANUAL REVISIONS TO MASTER.

ISSUE NUMBER

ORIGINAL

1

.330 [8.38] -.370[9.4] **CARD SLOT** 

**Contact Dimensions:** 558-90 Degree Bend (Code 541 Contacts) See Sheet 2 for Contact Code 555, 556, 558, 559, 560 Dimensions

ISSUE NUMBER

ORIGINAL

1

**Contact Code 558** 

**Contact Code 559** 

**Contact Code 560** 

| 345/395 SERIES CARD EDGE CONNECTOR          |
|---------------------------------------------|
| CONTACT CODE 555,556,558,559,560 DIMENSIONS |