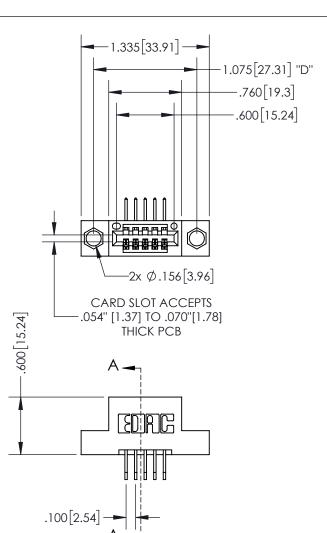

THIS IS A C.A.D. GENERATED DRAWING DO NOT MAKE MANUAL REVISIONS TO MASTER.

ISSUE NUMBER

ORIGINAL

1

.330 [8.38] -.370[9.4] **CARD SLOT** 

**Contact Dimensions:** 558-90 Degree Bend (Code 541 Contacts) See Sheet 2 for Contact Code 555, 556, 558, 559, 560 Dimensions

INSULATOR MATERIAL: THERMOPLASTIC PBT, UL 94V-0 CONTACT MATERIAL; COPPER TIN ALLOY CONTACT PLATING: GOLD ON THE MATING AREA, TIN PLATING ON THE CONTACT TAILS, NICKEL UNDERPLATE

SECTION A-A

345/395 SERIES CARD EDGE CONNECTOR PART NUMBER: 345-005-558-104