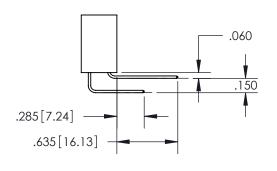

THIS IS A C.A.D. GENERATED DRAWING DO NOT MAKE MANUAL REVISIONS TO MASTER.

ISSUE NUMBER

ORIGINAL

1

.330 [8.38] -.370[9.4] **CARD SLOT** 

**Contact Dimensions:** 558-90 Degree Bend (Code 541 Contacts) See Sheet 2 for Contact Code 555, 556, 558, 559, 560 Dimensions

ISSUE NUMBER

ORIGINAL

1

**Contact Code 558** 

**Contact Code 559** 

**Contact Code 560** 

| 345/395 SERIES CARD EDGE CONNECTOR          |
|---------------------------------------------|
| CONTACT CODE 555,556,558,559,560 DIMENSIONS |