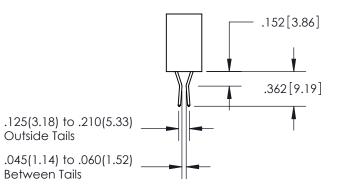

ISSUE NUMBER

ORIGINAL

1

**Contact Code 558** 

**Contact Code 559** 

**Contact Code 560** 

| 345/395 SERIES CARD EDGE CONNECTOR          |
|---------------------------------------------|
| CONTACT CODE 555,556,558,559,560 DIMENSIONS |

Outside Tails

Between Tails

|  | ACAD REFERENCE NO.  | 345-ENG-MASTER   |  |  |
|--|---------------------|------------------|--|--|
|  | DRAWN: R.STA.MONICA | DATE:MAY.16/2017 |  |  |
|  | CHECKED:            | DATE:            |  |  |
|  | SCALE: 1:1          | SHEET 2 OF 2     |  |  |
|  | DRAWING NUMBER      | ISSUE            |  |  |
|  | 345-ENG-MASTER      | 1                |  |  |