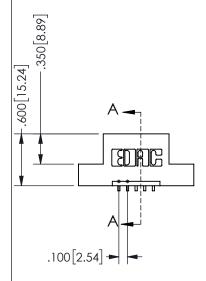

## **SECTION A-A**

345/395 SERIES CARD EDGE CONNECTOR PART NUMBER: 345-005-559-108

**EDAC INC** TORONTO, ONTARIO CANADA

THESE DRAWINGS AND SPECIFICATIONS ARE THE PROPERTY OF EDAC INC.,AND SHALL NOT BE REPRODUCED, OR COPIED OR USED AS THE BASIS FOR THE MANUFACTURE OR SALE OF APPARATUS WITHOUT WRITTEN PERMISSION.

| ACAD REFERENCE NO.  | 345-ENG-MASTER   |
|---------------------|------------------|
| DRAWN: R.STA.MONICA | DATE:MAY.16/2017 |
| CHECKED:            | DATE:            |
| SCALE: NTS          | SHEET 1 OF 2     |
| DRAWING NUMBER      | ISSUE            |
| 345-ENG-MASTER      | 1                |
|                     |                  |