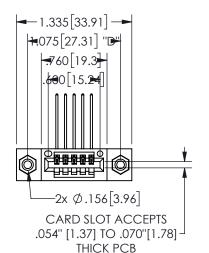

## **SECTION A-A**

345/395 SERIES CARD EDGE CONNECTOR PART NUMBER: 345-005-559-108

**EDAC INC** TORONTO, ONTARIO CANADA

THESE DRAWINGS AND SPECIFICATIONS ARE THE PROPERTY OF EDAC INC.,AND SHALL NOT BE REPRODUCED, OR COPIED OR USED AS THE BASIS FOR THE MANUFACTURE OR SALE OF APPARATUS WITHOUT WRITTEN PERMISSION.

| ACAD REFERENCE NO.  | 345-ENG-MASTER   |
|---------------------|------------------|
| DRAWN: R.STA.MONICA | DATE:MAY.16/2017 |
| CHECKED:            | DATE:            |
| SCALE: NTS          | SHEET 1 OF 2     |
| DRAWING NUMBER      | ISSUE            |
| 345-ENG-MASTER      | 1                |
|                     |                  |