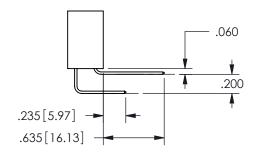

THIS IS A C.A.D. GENERATED DRAWING DO NOT MAKE MANUAL REVISIONS TO MASTER.

ISSUE NUMBER

ORIGINAL

1

<u>Contact Dimensions:</u>
559-90 Degree Bend (Code 541 Contacts)
See Sheet 2 for Contact Code 555, 556, 558, 559, 560 **Dimensions** 

.160 4.06 .330[8.38] POINT OF CARD SLOT CONTACT .370 9.4

ISSUE NUMBER ORIGINAL

1

**Contact Code 558** 

Contact Code 559

**Contact Code 560** 

INSULATOR MATERIAL: THERMOPLASTIC POLYESTER, UL 94V-0

DAP MATERIAL AVAILABLE UPON REQUEST

CONTACT MATERIAL; COPPER ALLOY CONTACT PLATING: GOLD ON THE MATING AREA, TIN PLATING ON THE CONTACT TAILS, NICKEL UNDERPLATE