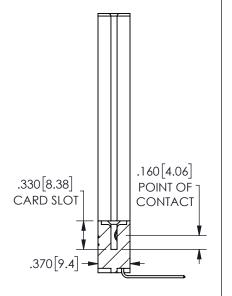

DRAWN: R.STA.MONICA DATE:MAY.16/2017 CHECKED: DATE: SCALE: OF 2 NTS SHEET 1 DRAWING NUMBER **ISSUE** 345-ENG-MASTER

ACAD REFERENCE NO.

**SECTION A-A** 

345-ENG-MASTER

.100[2.54]

<u>Contact Dimensions:</u>
559-90 Degree Bend (Code 541 Contacts)
See Sheet 2 for Contact Code 555, 556, 558, 559, 560 **Dimensions** 