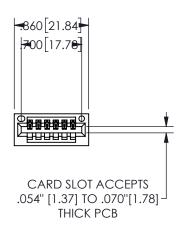

## 345/395 SERIES CARD EDGE CONNECTOR PART NUMBER: 345-006-500-101

YOUR CONNECTION TO QUALITY & SERVICE

**EDAC INC** TORONTO, ONTARIO CANADA

THESE DRAWINGS AND SPECIFICATIONS ARE THE PROPERTY OF EDAC INC.,AND SHALL NOT BE REPRODUCED, OR COPIED OR USED AS THE BASIS FOR THE MANUFACTURE OR SALE OF APPARATUS WITHOUT WRITTEN PERMISSION.

| SI                  | ECTIO            | VA-A     |
|---------------------|------------------|----------|
| ACAD REFERENCE NO.  | 345-ENC          | G-MASTER |
| DRAWN: R.STA.MONICA | DATE:MAY.16/2017 |          |
| CHECKED:            | DATE:            |          |
| SCALE: NTS          | SHEET            | OF 2     |
| DRAWING NUMBER      |                  | ISSUE    |
| 345-ENG-MASTER      |                  | 1        |