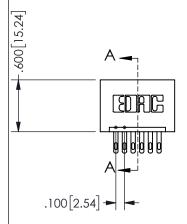

## 345/395 SERIES CARD EDGE CONNECTOR PART NUMBER: 345-006-500-101

YOUR CONNECTION TO QUALITY & SERVICE

**EDAC INC** TORONTO, ONTARIO CANADA

THESE DRAWINGS AND SPECIFICATIONS ARE THE PROPERTY OF EDAC INC.,AND SHALL NOT BE REPRODUCED, OR COPIED OR USED AS THE BASIS FOR THE MANUFACTURE OR SALE OF APPARATUS WITHOUT WRITTEN PERMISSION.

| SI                  | ECTIO            | VA-A     |
|---------------------|------------------|----------|
| ACAD REFERENCE NO.  | 345-ENC          | G-MASTER |
| DRAWN: R.STA.MONICA | DATE:MAY.16/2017 |          |
| CHECKED:            | DATE:            |          |
| SCALE: NTS          | SHEET            | OF 2     |
| DRAWING NUMBER      |                  | ISSUE    |
| 345-ENG-MASTER      |                  | 1        |