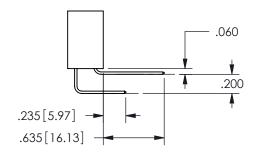

THIS IS A C.A.D. GENERATED DRAWING DO NOT MAKE MANUAL REVISIONS TO MASTER.

ISSUE NUMBER

ORIGINAL

1

<u>Contact Dimensions:</u>
500-Wire Hole .050x.025(1.27x0.64) - Tail LG=.260(6.60)
.100 (2.54) Contact Spacing x .200 (5.08) Row Spacing

.160 4.06 .330[8.38] POINT OF CARD SLOT CONTACT .370 9.4

CONTACT MATERIAL; COPPER ALLOY CONTACT PLATING: GOLD ON THE MATING AREA, TIN PLATING ON THE CONTACT TAILS, NICKEL UNDERPLATE

345/395 SERIES CARD EDGE CONNECTOR CONTACT CODE 555,556,558,559,560 DIMENSIONS