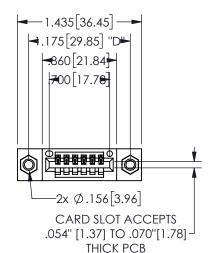

## 345/395 SERIES CARD EDGE CONNECTOR PART NUMBER: 345-006-500-107

YOUR CONNECTION TO QUALITY & SERVICE

**EDAC INC** TORONTO, ONTARIO CANADA

THESE DRAWINGS AND SPECIFICATIONS ARE THE PROPERTY OF EDAC INC.,AND SHALL NOT BE REPRODUCED, OR COPIED OR USED AS THE BASIS FOR THE MANUFACTURE OR SALE OF APPARATUS WITHOUT WRITTEN PERMISSION.