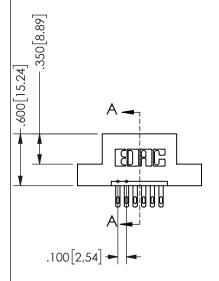

## 345/395 SERIES CARD EDGE CONNECTOR PART NUMBER: 345-006-500-107

YOUR CONNECTION TO QUALITY & SERVICE

**EDAC INC** TORONTO, ONTARIO CANADA

THESE DRAWINGS AND SPECIFICATIONS ARE THE PROPERTY OF EDAC INC.,AND SHALL NOT BE REPRODUCED, OR COPIED OR USED AS THE BASIS FOR THE MANUFACTURE OR SALE OF APPARATUS WITHOUT WRITTEN PERMISSION.