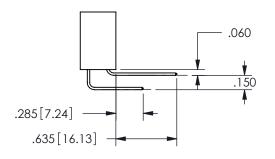

THIS IS A C.A.D. GENERATED DRAWING DO NOT MAKE MANUAL REVISIONS TO MASTER.

ISSUE NUMBER

ORIGINAL

<u>Contact Dimensions:</u>
500-Wire Hole .050x.025(1.27x0.64) - Tail LG=.260(6.60)
.100 (2.54) Contact Spacing x .200 (5.08) Row Spacing

ISSUE NUMBER ORIGINAL

1

**Contact Code 558** 

Contact Code 559

**Contact Code 560** 

INSULATOR MATERIAL: THERMOPLASTIC POLYESTER, UL 94V-0

DAP MATERIAL AVAILABLE UPON REQUEST

CONTACT MATERIAL; COPPER ALLOY CONTACT PLATING: GOLD ON THE MATING AREA, TIN PLATING ON THE CONTACT TAILS, NICKEL UNDERPLATE

345/395 SERIES CARD EDGE CONNECTOR CONTACT CODE 555,556,558,559,560 DIMENSIONS

YOUR CONNECTION TO QUALITY & SERVICE

**EDAC INC** TORONTO, ONTARIO CANADA

THESE DRAWINGS AND SPECIFICATIONS ARE THE PROPERTY OF EDAC INC.,AND SHALL NOT BE REPRODUCED, OR COPIED OR USED AS THE BASIS FOR THE MANUFACTURE OR SALE OF APPARATUS WITHOUT WRITTEN PERMISSION.

| ACAD REFERENCE NO.  | 345-ENG-MASTER   |
|---------------------|------------------|
| DRAWN: R.STA.MONICA | DATE:MAY.16/2017 |
| CHECKED:            | DATE:            |
| SCALE: 1:1          | SHEET 2 OF 2     |
| DRAWING NUMBER      | ISSUE            |
| 345-FNG-MASTER      | 1                |