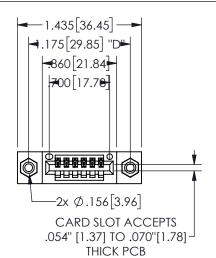

## **SECTION A-A**

345/395 SERIES CARD EDGE CONNECTOR PART NUMBER: 345-006-500-108

**EDAC INC** TORONTO, ONTARIO CANADA

THESE DRAWINGS AND SPECIFICATIONS ARE THE PROPERTY OF EDAC INC.,AND SHALL NOT BE REPRODUCED, OR COPIED OR USED AS THE BASIS FOR THE MANUFACTURE OR SALE OF APPARATUS WITHOUT WRITTEN PERMISSION.

| ACAD REFERENCE NO.  | 345-ENG-MASTER |           |
|---------------------|----------------|-----------|
| DRAWN: R.STA.MONICA | DATEMA         | Y.16/2017 |
| CHECKED:            | DATE:          |           |
| SCALE: NTS          | SHEET          | OF 2      |
| DRAWING NUMBER      |                | ISSUE     |
| 345-ENG-MASTER      |                | 1         |
|                     |                |           |