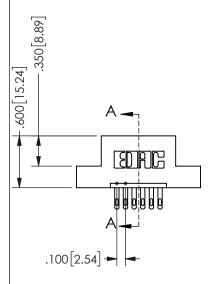

## **SECTION A-A**

345/395 SERIES CARD EDGE CONNECTOR PART NUMBER: 345-006-500-108

**EDAC INC** TORONTO, ONTARIO CANADA

THESE DRAWINGS AND SPECIFICATIONS ARE THE PROPERTY OF EDAC INC.,AND SHALL NOT BE REPRODUCED, OR COPIED OR USED AS THE BASIS FOR THE MANUFACTURE OR SALE OF APPARATUS WITHOUT WRITTEN PERMISSION.

| ACAD REFERENCE NO.  | 345-ENG-MASTER |           |
|---------------------|----------------|-----------|
| DRAWN: R.STA.MONICA | DATEMA         | Y.16/2017 |
| CHECKED:            | DATE:          |           |
| SCALE: NTS          | SHEET          | OF 2      |
| DRAWING NUMBER      |                | ISSUE     |
| 345-ENG-MASTER      |                | 1         |
|                     |                |           |