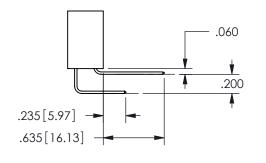

THIS IS A C.A.D. GENERATED DRAWING DO NOT MAKE MANUAL REVISIONS TO MASTER.

ISSUE NUMBER

ORIGINAL

<u>Contact Dimensions:</u>
500-Wire Hole .050x.025(1.27x0.64) - Tail LG=.260(6.60)
.100 (2.54) Contact Spacing x .200 (5.08) Row Spacing

ISSUE NUMBER ORIGINAL

1

**Contact Code 558** 

Contact Code 559

**Contact Code 560** 

INSULATOR MATERIAL: THERMOPLASTIC POLYESTER, UL 94V-0

DAP MATERIAL AVAILABLE UPON REQUEST

CONTACT MATERIAL; COPPER ALLOY CONTACT PLATING: GOLD ON THE MATING AREA, TIN PLATING ON THE CONTACT TAILS, NICKEL UNDERPLATE

345/395 SERIES CARD EDGE CONNECTOR CONTACT CODE 555,556,558,559,560 DIMENSIONS

YOUR CONNECTION TO QUALITY & SERVICE

**EDAC INC** TORONTO, ONTARIO CANADA

THESE DRAWINGS AND SPECIFICATIONS ARE THE PROPERTY OF EDAC INC.,AND SHALL NOT BE REPRODUCED, OR COPIED OR USED AS THE BASIS FOR THE MANUFACTURE OR SALE OF APPARATUS WITHOUT WRITTEN PERMISSION.

| ACAD REFERENCE NO.  | 345-ENG-MASTER   |
|---------------------|------------------|
| DRAWN: R.STA.MONICA | DATE:MAY.16/2017 |
| CHECKED:            | DATE:            |
| SCALE: 1:1          | SHEET 2 OF 2     |
| DRAWING NUMBER      | ISSUE            |
| 345-FNG-MASTER      | 1                |