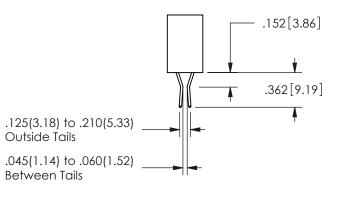

THIS IS A C.A.D. GENERATED DRAWING DO NOT MAKE MANUAL REVISIONS TO MASTER.

ISSUE NUMBER

ORIGINAL

<u>Contact Dimensions:</u>
500-Wire Hole .050x.025(1.27x0.64) - Tail LG=.260(6.60)
.100 (2.54) Contact Spacing x .200 (5.08) Row Spacing

345/395 SERIES CARD EDGE CONNECTOR CONTACT CODE 555,556,558,559,560 DIMENSIONS

YOUR CONNECTION TO QUALITY & SERVICE

**EDAC INC** TORONTO, ONTARIO CANADA

THESE DRAWINGS AND SPECIFICATIONS ARE THE PROPERTY OF EDAC INC.,AND SHALL NOT BE REPRODUCED, OR COPIED OR USED AS THE BASIS FOR THE MANUFACTURE OR SALE OF APPARATUS WITHOUT WRITTEN PERMISSION.