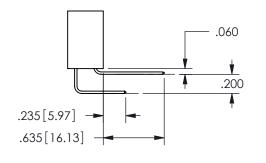

## **SECTION A-A**

ISSUE NUMBER ORIGINAL

1

**Contact Code 558** 

Contact Code 559

**Contact Code 560** 

INSULATOR MATERIAL: THERMOPLASTIC POLYESTER, UL 94V-0

DAP MATERIAL AVAILABLE UPON REQUEST

CONTACT MATERIAL; COPPER ALLOY CONTACT PLATING: GOLD ON THE MATING AREA, TIN PLATING ON THE CONTACT TAILS, NICKEL UNDERPLATE

345/395 SERIES CARD EDGE CONNECTOR CONTACT CODE 555,556,558,559,560 DIMENSIONS