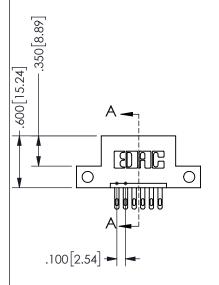

THIS IS A C.A.D. GENERATED DRAWING DO NOT MAKE MANUAL REVISIONS TO MASTER.

ISSUE NUMBER

ORIGINAL

1

1.435[36.45] → <del>.</del>860 21.84 <del>7</del>00 17.7<del>8</del> CARD SLOT ACCEPTS .054" [1.37] TO .070"[1.78] \( \)

THICK PCB

<u>Contact Dimensions:</u>
500-Wire Hole .050x.025(1.27x0.64) - Tail LG=.260(6.60)
.100 (2.54) Contact Spacing x .200 (5.08) Row Spacing

345/395 SERIES CARD EDGE CONNECTOR PART NUMBER: 345-006-500-112

| .330[8.38] | .160[4.06]       |
|------------|------------------|
| CARD SLOT  | POINT OF CONTACT |
| .370[9.4]  |                  |