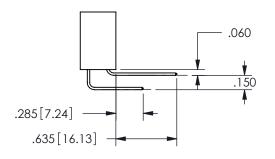

## **SECTION A-A**

ISSUE NUMBER ORIGINAL

1

**Contact Code 558** 

Contact Code 559

**Contact Code 560** 

INSULATOR MATERIAL: THERMOPLASTIC POLYESTER, UL 94V-0

DAP MATERIAL AVAILABLE UPON REQUEST

CONTACT MATERIAL; COPPER ALLOY CONTACT PLATING: GOLD ON THE MATING AREA, TIN PLATING ON THE CONTACT TAILS, NICKEL UNDERPLATE

345/395 SERIES CARD EDGE CONNECTOR CONTACT CODE 555,556,558,559,560 DIMENSIONS