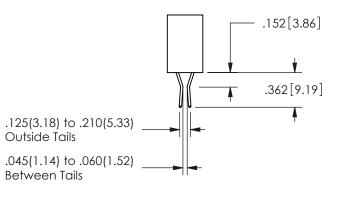

THICK PCB

<u>Contact Dimensions:</u>
500-Wire Hole .050x.025(1.27x0.64) - Tail LG=.260(6.60)
.100 (2.54) Contact Spacing x .200 (5.08) Row Spacing

345/395 SERIES CARD EDGE CONNECTOR PART NUMBER: 345-006-500-112