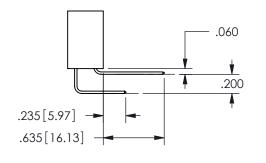

THIS IS A C.A.D. GENERATED DRAWING DO NOT MAKE MANUAL REVISIONS TO MASTER.

ISSUE NUMBER

ORIGINAL

1

<u>Contact Dimensions:</u>
500-Wire Hole .050x.025(1.27x0.64) - Tail LG=.260(6.60)
.100 (2.54) Contact Spacing x .200 (5.08) Row Spacing

.330[8.38] .160[4.06] POINT OF CONTACT

ISSUE NUMBER ORIGINAL

1

**Contact Code 558** 

Contact Code 559

**Contact Code 560** 

INSULATOR MATERIAL: THERMOPLASTIC POLYESTER, UL 94V-0

DAP MATERIAL AVAILABLE UPON REQUEST

CONTACT MATERIAL; COPPER ALLOY CONTACT PLATING: GOLD ON THE MATING AREA, TIN PLATING ON THE CONTACT TAILS, NICKEL UNDERPLATE

345/395 SERIES CARD EDGE CONNECTOR CONTACT CODE 555,556,558,559,560 DIMENSIONS

YOUR CONNECTION TO QUALITY & SERVICE

**EDAC INC** TORONTO, ONTARIO CANADA

THESE DRAWINGS AND SPECIFICATIONS ARE THE PROPERTY OF EDAC INC.,AND SHALL NOT BE REPRODUCED, OR COPIED OR USED AS THE BASIS FOR THE MANUFACTURE OR SALE OF APPARATUS WITHOUT WRITTEN PERMISSION.