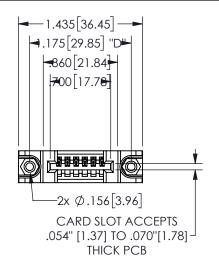

## 345/395 SERIES CARD EDGE CONNECTOR PART NUMBER: 345-006-500-188

EDAC INC TORONTO, ONTARIO CANADA

YOUR CONNECTION TO QUALITY & SERVICE

THESE DRAWINGS AND SPECIFICATIONS ARE THE PROPERTY OF EDAC INC.,AND SHALL NOT BE REPRODUCED,OR COPIED OR USED AS THE BASIS FOR THE MANUFACTURE OR SALE OF APPARATUS WITHOUT WRITTEN PERMISSION.

|  | SECTION A-A         |                |           |  |
|--|---------------------|----------------|-----------|--|
|  | ACAD REFERENCE NO.  | 345-ENG-MASTER |           |  |
|  | DRAWN: R.STA.MONICA | DATE:MAY       | ′.16/2017 |  |
|  | CHECKED:            |                | DATE:     |  |
|  | SCALE: NTS          | SHEET 1        | OF 2      |  |
|  | DRAWING NUMBER      |                | ISSUE     |  |
|  | 345-ENG-MASTER      |                | 1         |  |