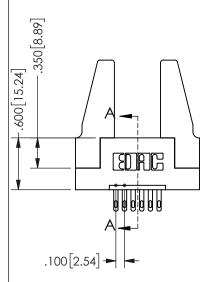

## 345/395 SERIES CARD EDGE CONNECTOR PART NUMBER: 345-006-500-188

EDAC INC TORONTO, ONTARIO CANADA

YOUR CONNECTION TO QUALITY & SERVICE

THESE DRAWINGS AND SPECIFICATIONS ARE THE PROPERTY OF EDAC INC.,AND SHALL NOT BE REPRODUCED,OR COPIED OR USED AS THE BASIS FOR THE MANUFACTURE OR SALE OF APPARATUS WITHOUT WRITTEN PERMISSION.

|  | SECTION A-A         |                |           |  |
|--|---------------------|----------------|-----------|--|
|  | ACAD REFERENCE NO.  | 345-ENG-MASTER |           |  |
|  | DRAWN: R.STA.MONICA | DATE:MAY       | ′.16/2017 |  |
|  | CHECKED:            |                | DATE:     |  |
|  | SCALE: NTS          | SHEET 1        | OF 2      |  |
|  | DRAWING NUMBER      |                | ISSUE     |  |
|  | 345-ENG-MASTER      |                | 1         |  |