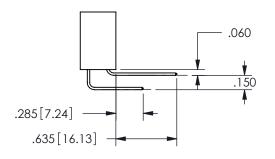

THIS IS A C.A.D. GENERATED DRAWING DO NOT MAKE MANUAL REVISIONS TO MASTER.

ISSUE NUMBER

ORIGINAL

1

<u>Contact Dimensions:</u>
500-Wire Hole .050x.025(1.27x0.64) - Tail LG=.260(6.60)
.100 (2.54) Contact Spacing x .200 (5.08) Row Spacing

.330[8.38] .160[4.06] POINT OF CONTACT

ISSUE NUMBER ORIGINAL

1

**Contact Code 558** 

Contact Code 559

**Contact Code 560** 

INSULATOR MATERIAL: THERMOPLASTIC POLYESTER, UL 94V-0

DAP MATERIAL AVAILABLE UPON REQUEST

CONTACT MATERIAL; COPPER ALLOY CONTACT PLATING: GOLD ON THE MATING AREA, TIN PLATING ON THE CONTACT TAILS, NICKEL UNDERPLATE

345/395 SERIES CARD EDGE CONNECTOR CONTACT CODE 555,556,558,559,560 DIMENSIONS

YOUR CONNECTION TO QUALITY & SERVICE

**EDAC INC** TORONTO, ONTARIO CANADA

THESE DRAWINGS AND SPECIFICATIONS ARE THE PROPERTY OF EDAC INC.,AND SHALL NOT BE REPRODUCED, OR COPIED OR USED AS THE BASIS FOR THE MANUFACTURE OR SALE OF APPARATUS WITHOUT WRITTEN PERMISSION.