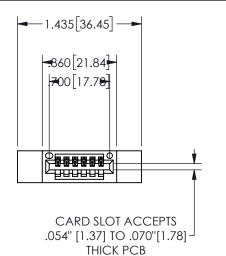

## SECTION A-A

345/395 SERIES CARD EDGE CONNECTOR PART NUMBER: 345-006-500-612

**EDAC INC** TORONTO, ONTARIO CANADA

THESE DRAWINGS AND SPECIFICATIONS ARE THE PROPERTY OF EDAC INC.,AND SHALL NOT BE REPRODUCED, OR COPIED OR USED AS THE BASIS FOR THE MANUFACTURE OR SALE OF APPARATUS WITHOUT WRITTEN PERMISSION.

| ACAD REFERENCE NO.  | 345-ENG-MASTER   |
|---------------------|------------------|
| DRAWN: R.STA.MONICA | DATE:MAY.16/2017 |
| CHECKED:            | DATE:            |
| SCALE: NTS          | SHEET 1 OF 2     |
| DRAWING NUMBER      | ISSUE            |
| 345-ENG-MASTER      | 1                |
|                     |                  |