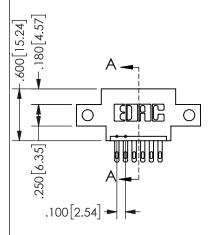

## SECTION A-A

345/395 SERIES CARD EDGE CONNECTOR PART NUMBER: 345-006-500-612

**EDAC INC** TORONTO, ONTARIO CANADA

THESE DRAWINGS AND SPECIFICATIONS ARE THE PROPERTY OF EDAC INC.,AND SHALL NOT BE REPRODUCED, OR COPIED OR USED AS THE BASIS FOR THE MANUFACTURE OR SALE OF APPARATUS WITHOUT WRITTEN PERMISSION.

| ACAD REFERENCE NO.  | 345-ENG-MASTER   |
|---------------------|------------------|
| DRAWN: R.STA.MONICA | DATE:MAY.16/2017 |
| CHECKED:            | DATE:            |
| SCALE: NTS          | SHEET 1 OF 2     |
| DRAWING NUMBER      | ISSUE            |
| 345-ENG-MASTER      | 1                |
|                     |                  |